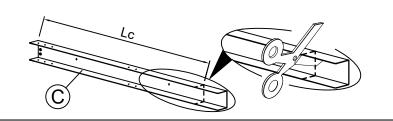

Cut track "F" to the desired size on the rear side. Cut PVC profile bars "M" on the front side.

Cut the wooden spacer "E" at the desired size (see chart).

(B)

Cut the sheet metal profile bar "C" to be positioned on floor (see chart).