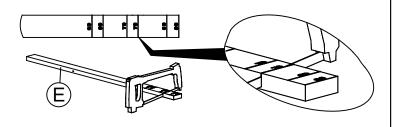

Cut track "F" to the desired size on the rear side. Cut PVC profile bars "M" on the front side.

Cut the wooden spacer "E" at the desired size (see chart).

(B)

Cut the sheet metal profile bar "C" to be positioned on floor (see chart).