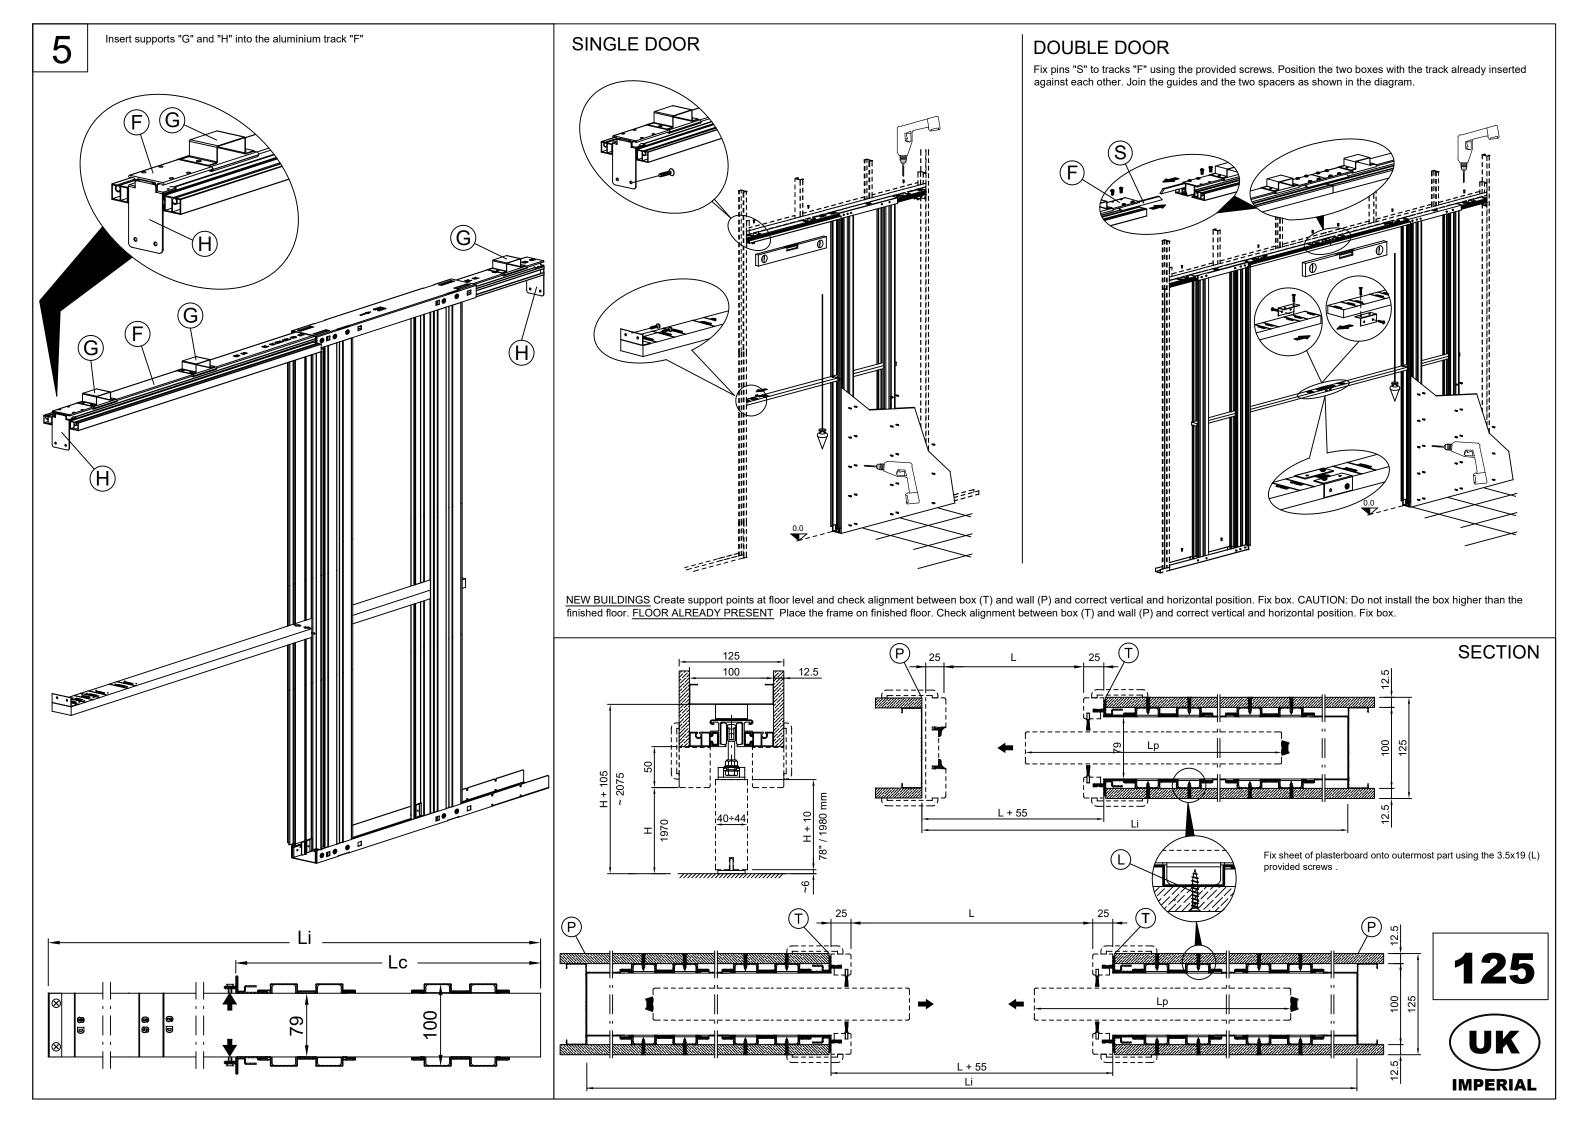

| 3D                   | 30" / 762 mm x 2 | 1464               | 747           | 3013          |

## DIMENSIONS FOR 808/884 DOUBLE DOOR KIT

| 4D | 33" / 838 mm x 2 | 1616 | 823 | 3317 |
|----|------------------|------|-----|------|
| 5D | 36" / 914 mm x 2 | 1768 | 899 | 3621 |

<sup>\*</sup> standard size in the kit purchased

Cut track "F" to the desired size on the rear side. Cut PVC profile bars "M" on the front side.



Cut the wooden spacer "E" at the desired size (see chart).

(B)



Cut the sheet metal profile bar "C" to be positioned on floor (see chart).