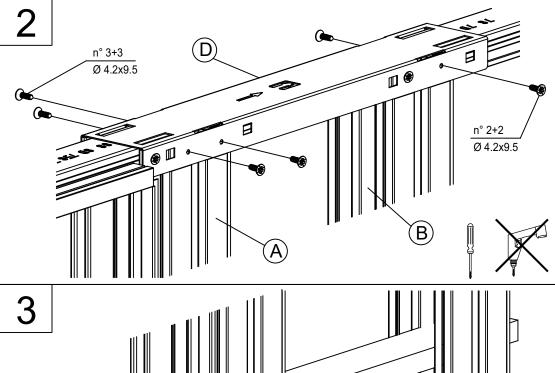

Cut track "F" to the desired size on the rear side. Cut PVC profile bars "M" on the front side.

Cut the wooden spacer "E" at the desired size (see chart).

(B)

Cut the sheet metal profile bar "C" to be positioned on floor (see chart).