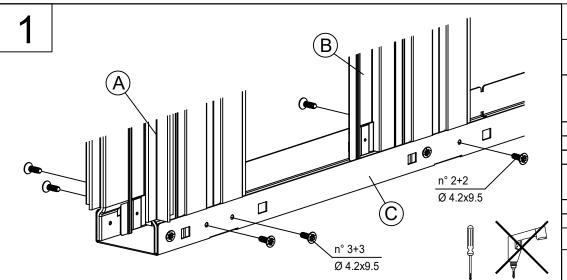

Cut track "F" to the desired size on the rear side. Cut PVC profile bars "M" on the front side.

Cut the wooden spacer "E" at the desired size (see chart).

(B)

Cut the sheet metal profile bar "C" to be positioned on floor (see chart).