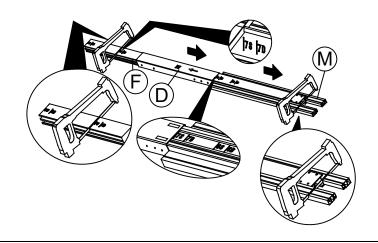

Cut track "F" to the desired size on the rear side. Cut PVC profile bars "M" on the front side.

Cut the wooden spacer "E" at the desired size (see chart).

(B)

Cut the sheet metal profile bar "C" to be positioned on floor (see chart).