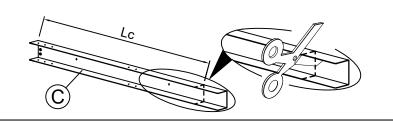

Cut the wooden spacer "E" at the desired size (see chart).

(B)

Cut the sheet metal profile bar "C" to be positioned on floor (see chart).