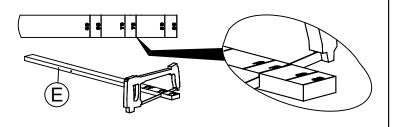

Cut the wooden spacer "E" at the desired size (see chart).

(B)

Cut the sheet metal profile bar "C" to be positioned on floor (see chart).