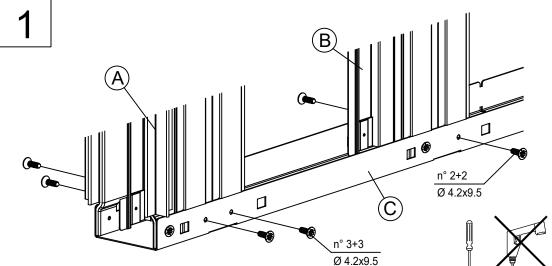

Cut the wooden spacer "E" at the desired size (see chart).

(B)

Cut the sheet metal profile bar "C" to be positioned on floor (see chart).