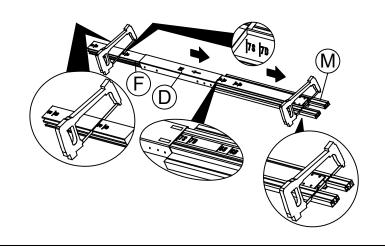

### DIMENSIONS FOR 900/1000 DOUBLE DOOR KIT

| 9D  | 926 x 2  | 1800 | 915  | 3685 |
|-----|----------|------|------|------|
| 10D | 1026 x 2 | 2000 | 1015 | 4085 |

standard size in the kit purchased

Cut track "F" to the desired size on the rear side. Cut PVC profile bars "M" on the front side.