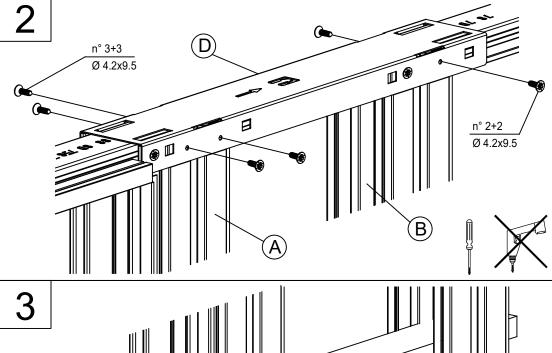

### DIMENSIONS FOR 900/1000 DOUBLE DOOR KIT

| 9D  | 926 x 2  | 1800 | 915  | 3685 |
|-----|----------|------|------|------|
| 10D | 1026 x 2 | 2000 | 1015 | 4085 |

standard size in the kit purchased

Cut track "F" to the desired size on the rear side. Cut PVC profile bars "M" on the front side.

Cut the wooden spacer "E" at the desired size (see chart).

(B)

Cut the sheet metal profile bar "C" to be positioned on floor (see chart).