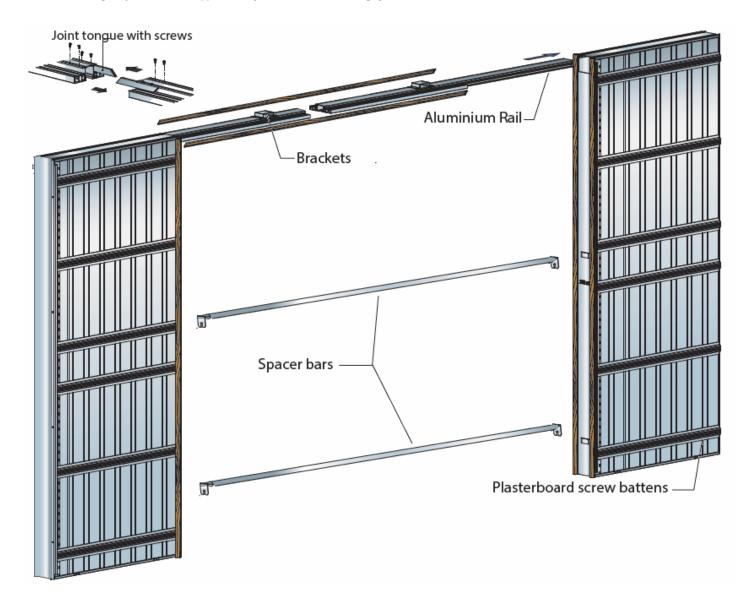

### **Description**

- The Scrigno (pronounced Scree-nio) sliding door gear system uses a pre-fabricated cassette system to create a double sliding pocket door set.
- Unlike most other pocket door solutions available today, Scrigno systems come pre-fabricated. Just drop the supplied aluzinc cage into place,

plaster over the opening and then you're ready to install the door of your choice on the hangers and sliding track provided.

- Allows an interior door to slide and disappear into a "pocket" within the wall cavity.
- Each set includes all the main components needed to install a long lasting, smooth running sliding double door set, including a pre-made steel cassette pocket which is used to create the wall cavity or "pocket" for the door to slide into.
- This high quality sliding door gear is suitable for residential and commercial applications. The unique design allows doors between 35mm-45mm thick to be installed with a finished wall of 125 mm.
- Supplied as a kit to create the pocket, which can be fully fitted in under 60 minutes by a skilled installer.
- Suitable for doors up to 100kg in weight.
- Suitable for use with timber doors only door not included.
- The Scrigno system comes supplied complete with timber lining jamb kits.

# Items Included Within The Scrigno Double Pocket Sliding Door Kit

- Metal cassette to create the "pockets"
- Screws to fix plasterboard to metal frame (Plasterboard not supplied)
- Roller bearing door hanger kits
- Timber lining kit (door jamb kit) including brush seals and rubber bumpers.