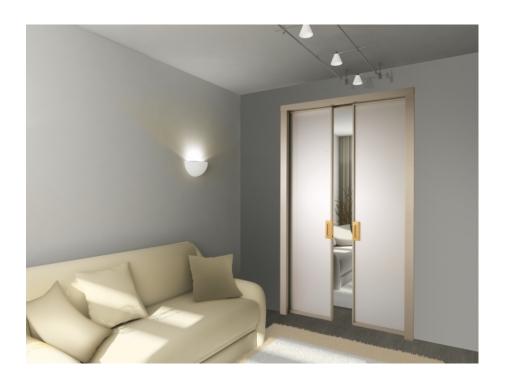

#### **Product Images**

### **Description**

- The Scrigno (pronounced Scree-nio) sliding door gear system uses a pre-fabricated cassette system to create a double sliding pocket door set.
- Unlike most other pocket door solutions available today, Scrigno systems come pre-fabricated. Just drop the supplied aluzinc cage into place,

plaster over the opening and then you're ready to install the door of your choice on the hangers and sliding track provided.

- Allows an interior door to slide and disappear into a "pocket" within the wall cavity.
- Each set includes all the main components needed to install a long lasting, smooth running sliding double door set, including a pre-made steel cassette pocket which is used to create the wall cavity or "pocket" for the door to slide into.
- This high quality sliding door gear is suitable for residential and commercial applications. The unique design allows doors between 35mm-45mm thick to be installed with a finished wall of 125 mm.
- Supplied as a kit to create the pocket, which can be fully fitted in under 60 minutes by a skilled installer.
- Suitable for doors up to 100kg in weight.
- Suitable for use with timber doors only door not included.
- The Scrigno system comes supplied complete with timber lining jamb kits.