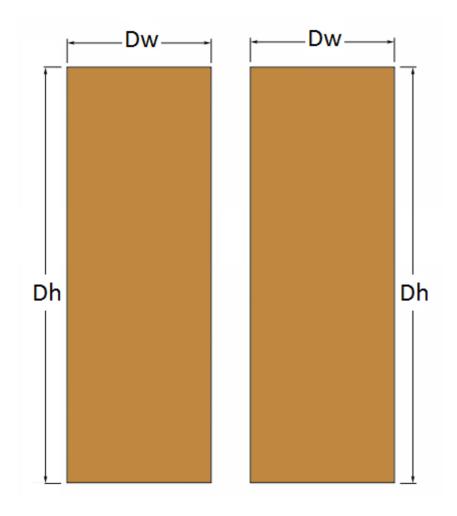

# **Dimensions - Frame Sizes & Door Kit Sizes Available**

| Item Code | Door Size (Dw x Dh)                      | Max Passage Size (L x H) | Overall Frame Size (Li x Hi) | Finished Wall Thickness (Pf) |
|-----------|------------------------------------------|--------------------------|------------------------------|------------------------------|
| 40891.1   | 686mm x 1981mm - (2ft. 3in. x 6ft. 6in.) | 1312mm x 1970mm          | 2832mm x 2080mm              | 125mm                        |
| 40891.2   | 762mm x 1981mm - (2ft. 6in. x 6ft. 6in.) | 1464mm x 1970mm          | 3084mm x 2080mm              | 125mm                        |
| 40891.3   | 838mm x 1981mm - (2ft. 9in. x 6ft. 6in.) | 1616mm x 1970mm          | 3536mm x 2080mm              | 125mm                        |
| 40891.4   | 914mm x 1981mm - (3ft. 0in. x 6ft. 6in.) | 1768mm x 1970mm          | 3688mm x 2080mm              | 125mm                        |
|           |                                          |                          |                              |                              |
| 40891.5   | 626mm x 2040mm - (Metric Doors)          | 1200mm x 2030mm          | 2520mm x 2140mm              | 125mm                        |
| 40891.6   | 726mm x 2040mm - (Metric Doors)          | 1400mm x 2030mm          | 2920mm x 2140mm              | 125mm                        |
| 40891.7   | 826mm x 2040mm - (Metric Doors)          | 1600mm x 2030mm          | 3320mm x 2140mm              | 125mm                        |
| 40891.8   | 926mm x 2040mm - (Metric Doors)          | 1800mm x 2030mm          | 3720mm x 2140mm              | 125mm                        |