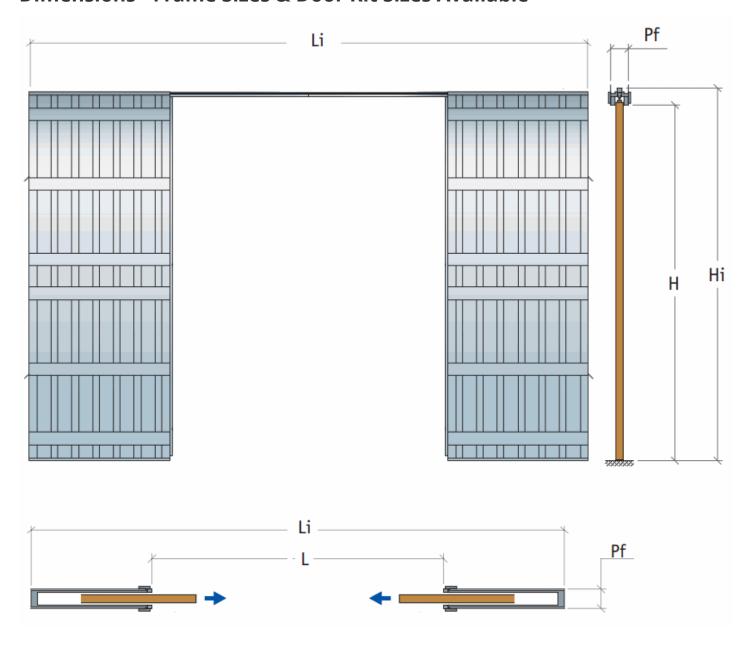

# **Dimensions - Frame Sizes & Door Kit Sizes Available**

| Item Code | Door Size (Dw x Dh)                      | Max Passage Size (L x H) | Overall Frame Size (Li x Hi) | Finished Wall Thickness (Pf) |
|-----------|------------------------------------------|--------------------------|------------------------------|------------------------------|
| 40891.1   | 686mm x 1981mm - (2ft. 3in. x 6ft. 6in.) | 1312mm x 1970mm          | 2832mm x 2080mm              | 125mm                        |
| 40891.2   | 762mm x 1981mm - (2ft. 6in. x 6ft. 6in.) | 1464mm x 1970mm          | 3084mm x 2080mm              | 125mm                        |
| 40891.3   | 838mm x 1981mm - (2ft. 9in. x 6ft. 6in.) | 1616mm x 1970mm          | 3536mm x 2080mm              | 125mm                        |
| 40891.4   | 914mm x 1981mm - (3ft. 0in. x 6ft. 6in.) | 1768mm x 1970mm          | 3688mm x 2080mm              | 125mm                        |
|           |                                          |                          |                              |                              |
| 40891.5   | 626mm x 2040mm - (Metric Doors)          | 1200mm x 2030mm          | 2520mm x 2140mm              | 125mm                        |
| 40891.6   | 726mm x 2040mm - (Metric Doors)          | 1400mm x 2030mm          | 2920mm x 2140mm              | 125mm                        |
| 40891.7   | 826mm x 2040mm - (Metric Doors)          | 1600mm x 2030mm          | 3320mm x 2140mm              | 125mm                        |
| 40891.8   | 926mm x 2040mm - (Metric Doors)          | 1800mm x 2030mm          | 3720mm x 2140mm              | 125mm                        |