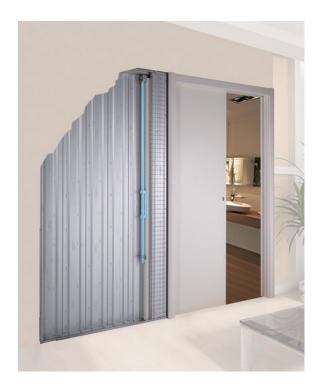

## Description

- Kit Dinamico dynamic automatic door closer mechanism to suit the Scrigno sliding pocket door systems.
- Once the sliding door has been opened this device makes the door close by itself, using an ingenious system which is completely enclosed inside the frame.
- Easy to install Can be installed retrospectively (Please note: when retro-fitting accessories, the architrave cross piece may need to be removed).
- Suitable for doors up to 40kg in weight.
- Once fitted this will reduce the clear opening by 50mm.
- Suitable for use with the Scrigno sliding pocket door systems only.