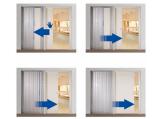

## Description

- Kit Dinamico dynamic automatic door closer mechanism to suit the Scrigno sliding pocket door systems.
- Once the sliding door has been opened this device makes the door close by itself, using an ingenious system which is completely enclosed inside the frame.
- Easy to install Can be installed retrospectively (Please note: when retro-fitting accessories, the architrave cross piece may need to be removed).
- Suitable for doors up to 40kg in weight.
- Once fitted this will reduce the clear opening by 50mm.
- Suitable for use with the Scrigno sliding pocket door systems only.