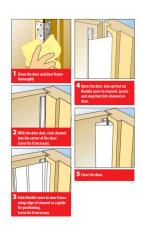

#### **Fitting Instructions:**

- Clean the door and the door frame thoroughly. It is essential that surfaces are clean and free from silicone or polish.
- The channel and flexible cover have self adhesive strip on faces which attach to the door and frame.
- Measure door height and trim channel if necessary.
- Allow a gap of 10mm at top and bottom of door.
- Before fitting you should remove the pink cover from adhesive strip.
- Ensure adhesive is firmly pressed into place.
- For easy maintenance screw fix channels at 400mm centres.
- Each pack contains: 1 x Channel, 1 x Flexible Cover (screws not supplied).