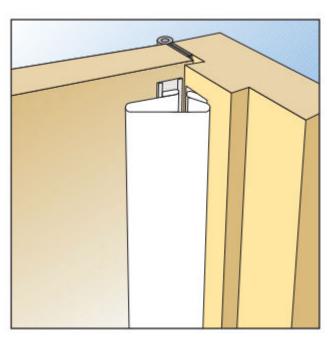

# **Product Images**

#### **Fitting Position:**

• Front opening push side fitting.

#### **Fitting Instructions:**

- Clean the door and the door frame thoroughly. It is essential that surfaces are clean and free from silicone or polish.
- The channel and flexible cover have self adhesive strip on faces which attach to the door and frame.
- Measure door height and trim channel if necessary.
- Allow a gap of 10mm at top and bottom of door.
- Before fitting you should remove the pink cover from adhesive strip.
- Ensure adhesive is firmly pressed into place.
- For easy maintenance screw fix channels at 400mm centres.
- Each pack contains: 1 x Channel, 1 x Flexible Cover (screws not supplied).