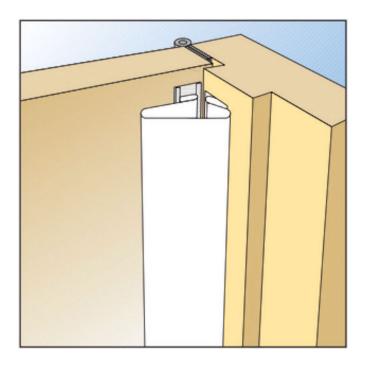

# **Product Images**

#### **Fitting Position:**

• Front opening push side fitting.

#### **Fitting Instructions:**

- Clean the door and the door frame thoroughly. It is essential that surfaces are clean and free from silicone or polish.
- The channel and flexible cover have self adhesive strip on faces which attach to the door and frame.
- Measure door height and trim channel if necessary.
- Allow a gap of 10mm at top and bottom of door.
- Before fitting you should remove the pink cover from adhesive strip.
- Ensure adhesive is firmly pressed into place.
- For easy maintenance screw fix channels at 400mm centres.
- Each pack contains: 1 x Channel, 1 x Flexible Cover (screws not supplied).