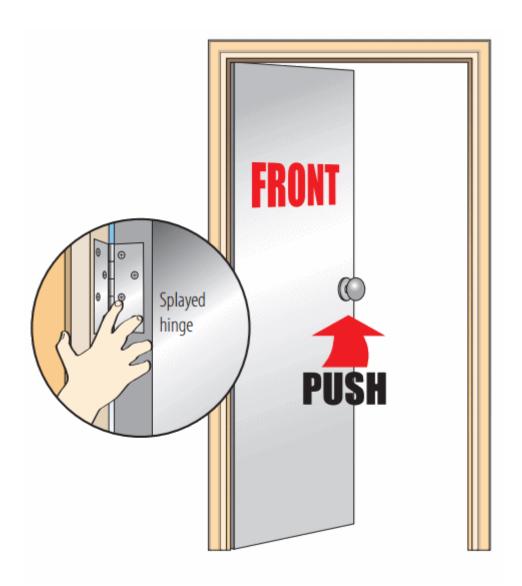

# **Product Images**

#### **Fitting Position:**

• Front opening push side fitting.