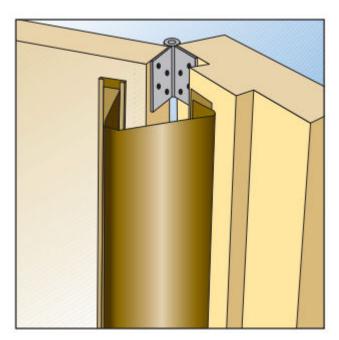

# **Product Images**

#### **Fitting Instructions:**

- Clean the door and the door frame thoroughly. It is essential that surfaces are clean and free from silicone or polish.
- The channel and flexible cover have self adhesive strip on faces which attach to the door and frame.
- Measure door height and trim channel if necessary.
- Allow a gap of 10mm at top and bottom of door.
- Before fitting you should remove the pink cover from adhesive strip.
- Ensure adhesive is firmly pressed into place.
- For easy maintenance screw fix channels at 400mm centres.
- Each pack contains: 1 x Channel, 1 x Flexible Cover (screws not supplied).