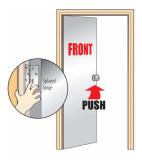

Flex Meadow Harlow, Essex CM19 5SR



# Medium Duty Finger Protector Hinge Guard - For Front Opening Push Side Fitting - 1950mm Length

# **Product Images**











### **Description**

- Medium duty finger protector hinge guard for front opening push side fitting.
- Hinge guards provide finger protection for doors which are simple and cost effective devices that cover the gaps created when doors are opened.
- These devices fit most doors and are simple to install.
- Finger protectors are unobtrusive, and will in no way impede the opening and closing of any door.
- Slim-line design once fitted it is hardly noticeable.
- Suitable for areas of medium pedestrian traffic.
- Improves acoustic and draft proofing performance.
- Can be screw fixed to allow easy hinge maintenance, easy to install, no specialist tools or equipment required.
- Supplied with high performance self adhesive tape.
- Easy to clean and requires no maintenance.
- Medium duty re