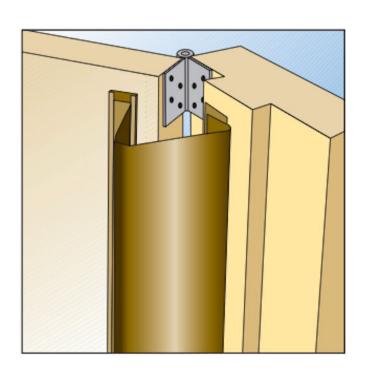

### **Description**

- Medium duty finger protector hinge guard for front opening push side fitting.
- Hinge guards provide finger protection for doors which are simple and cost effective devices that cover the gaps created when doors are opened.
- These devices fit most doors and are simple to install.
- Finger protectors are unobtrusive, and will in no way impede the opening and closing of any door.
- Slim-line design once fitted it is hardly noticeable.
- Suitable for areas of medium pedestrian traffic.
- Improves acoustic and draft proofing performance.
- Can be screw fixed to allow easy hinge maintenance, easy to install, no specialist tools or equipment required.
- Supplied with high performance self adhesive tape.
- Easy to clean and requires no maintenance.
- Medium duty rear pull side fitting hinge guard also available see related products or search for 40900.

#### **Fitting Position:**

• Front opening push side fitting.