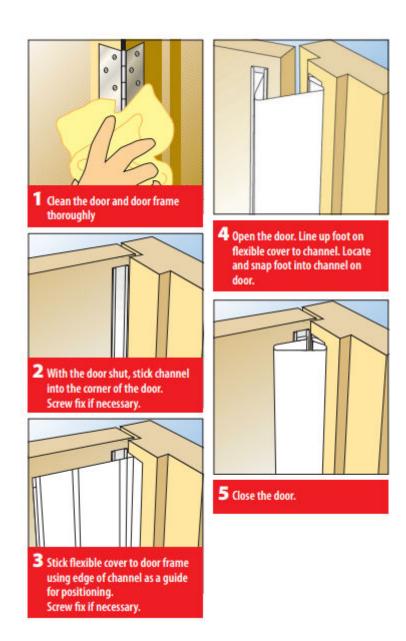

#### **Fitting Instructions:**

- Clean the door and the door frame thoroughly. It is essential that surfaces are clean and free from silicone or polish.
- The channel and flexible cover have self adhesive strip on faces which attach to the door and frame.
- Measure door height and trim channel if necessary.
- Allow a gap of 10mm at top and bottom of door.
- Before fitting you should remove the pink cover from adhesive strip.
- Ensure adhesive is firmly pressed into place.
- For easy maintenance screw fix channels at 400mm centres.
- Each pack contains: 1 x Channel, 1 x Flexible Cover (screws not supplied).