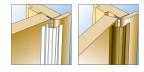

## Description

- Medium duty finger protector hinge guard for rear opening pull side fitting (knuckle side).
- Hinge guards provide finger protection for doors which are simple and cost effective devices that cover the gaps created when doors are opened.
- These devices fit most doors and are simple to install.
- Finger protectors are unobtrusive, and will in no way impede the opening and closing of any door.
- Slim-line design once fitted it is hardly noticeable.
- Suitable for areas of medium pedestrian traffic.
- Improves acoustic and draft proofing performance.
- Can be screw fixed to allow easy hinge maintenance, easy to install, no specialist tools or equipment required.
- Supplied with high performance self adhesive tape.
- Easy to clean and requires no maintenance.
- Medium duty front push side fitting hinge guard also available see related products or search for 40899.