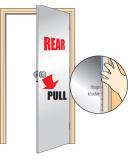

### **Fitting Position:**

• Front opening push side fitting.

## Description

- Medium duty finger protector hinge guard for rear opening pull side fitting (knuckle side).
- Hinge guards provide finger protection for doors which are simple and cost effective devices that cover the gaps created when doors are opened.
- These devices fit most doors and are simple to install.
- Finger protectors are unobtrusive, and will in no way impede the opening and closing of any door.
- Slim-line design once fitted it is hardly noticeable.
- Suitable for areas of medium pedestrian traffic.
- Improves acoustic and draft proofing performance.
- Can be screw fixed to allow easy hinge maintenance, easy to install, no specialist tools or equipment required.
- Supplied with high performance self adhesive tape.
- Easy to clean and requires no maintenance.
- Medium duty front push side fitting hinge guard also available see related products or search for 40899.