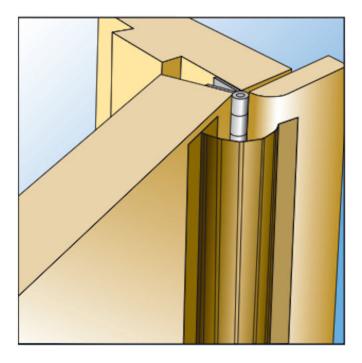

## Description

- Medium duty finger protector hinge guard for rear opening pull side fitting (knuckle side).
- Hinge guards provide finger protection for doors which are simple and cost effective devices that cover the gaps created when doors are opened.
- These devices fit most doors and are simple to install.
- Finger protectors are unobtrusive, and will in no way impede the opening and closing of any door.
- Slim-line design once fitted it is hardly noticeable.
- Suitable for areas of medium pedestrian traffic.
- Improves acoustic and draft proofing performance.
- Can be screw fixed to allow easy hinge maintenance, easy to install, no specialist tools or equipment required.
- Supplied with high performance self adhesive tape.
- Easy to clean and requires no maintenance.
- Medium duty front push side fitting hinge guard also available see related products or search for 40899.

### **Fitting Position:**

• Front opening push side fitting.