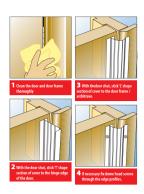

#### **Fitting Instructions:**

- Clean the door and the door frame thoroughly.
- It is essential that surfaces are clean and free from silicone or polish.
- The flexible cover has self adhesive strip on faces which attach to the door and door frame.
- Measure door height and trim flexible cover if necessary.
- Allow a gap of 10mm at top and bottom of door.
- Before fitting you should remove the pink cover from adhesive strip.
- Ensure adhesive is firmly pressed into place.
- For easy maintenance screw fix channels at 400mm centres.
- Each pack contains: 1 x Channel. (screws not supplied).