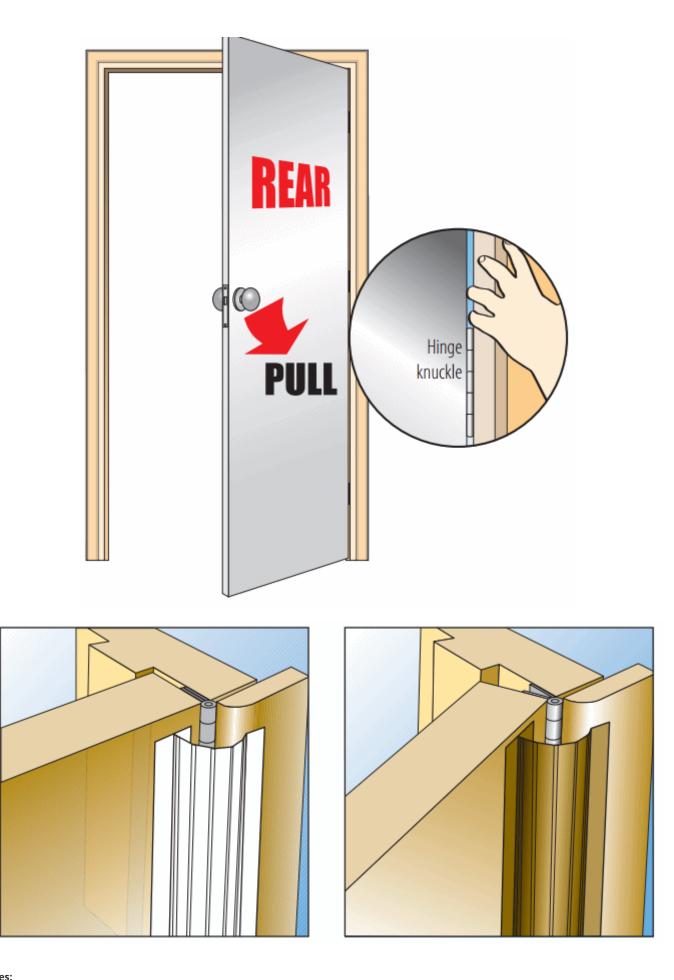

## Description

- Medium duty finger protector hinge guard for rear opening pull side fitting (knuckle side).
- Hinge guards provide finger protection for doors which are simple and cost effective devices that cover the gaps created when doors are opened.
- These devices fit most doors and are simple to install.
- Finger protectors are unobtrusive, and will in no way impede the opening and closing of any door.
- Slim-line design once fitted it is hardly noticeable.
- Suitable for areas of medium pedestrian traffic.
- Improves acoustic and draft proofing performance.
- Can be screw fixed to allow easy hinge maintenance, easy to install, no specialist tools or equipment required.
- Supplied with high performance self adhesive tape.
- Easy to clean and requires no maintenance.
- Medium duty front push side fitting hinge guard also available see related products or search for 40899.

### **Fitting Position:**

• Front opening push side fitting.