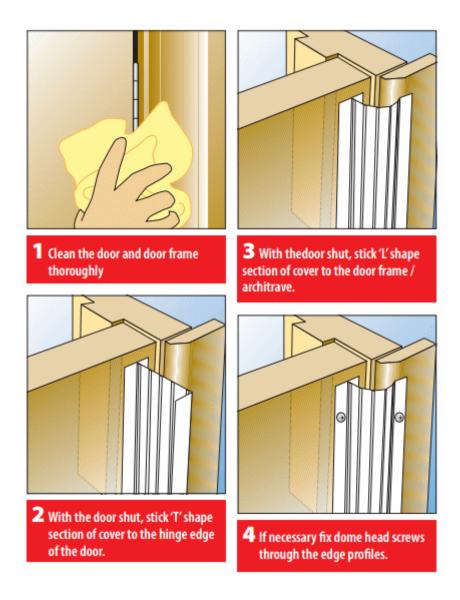

#### **Fitting Instructions:**

- Clean the door and the door frame thoroughly.
- It is essential that surfaces are clean and free from silicone or polish.
- The flexible cover has self adhesive strip on faces which attach to the door and door frame.
- Measure door height and trim flexible cover if necessary.
- Allow a gap of 10mm at top and bottom of door.
- Before fitting you should remove the pink cover from adhesive strip.
- Ensure adhesive is firmly pressed into place.
- For easy maintenance screw fix channels at 400mm centres.
- Each pack contains: 1 x Channel. (screws not supplied).