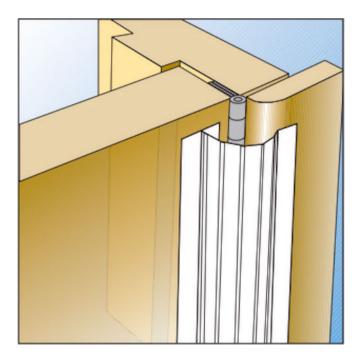

## Description

- Medium duty finger protector hinge guard for rear opening pull side fitting (knuckle side).
- Hinge guards provide finger protection for doors which are simple and cost effective devices that cover the gaps created when doors are opened.
- These devices fit most doors and are simple to install.
- Finger protectors are unobtrusive, and will in no way impede the opening and closing of any door.
- Slim-line design once fitted it is hardly noticeable.
- Suitable for areas of medium pedestrian traffic.
- Improves acoustic and draft proofing performance.
- Can be screw fixed to allow easy hinge maintenance, easy to install, no specialist tools or equipment required.
- Supplied with high performance self adhesive tape.
- Easy to clean and requires no maintenance.
- Medium duty front push side fitting hinge guard also available see related products or search for 40899.

#### **Dimensions:**

- 1.95 metre (1950mm) lengths.
- Easily cut to length for smaller door sets.