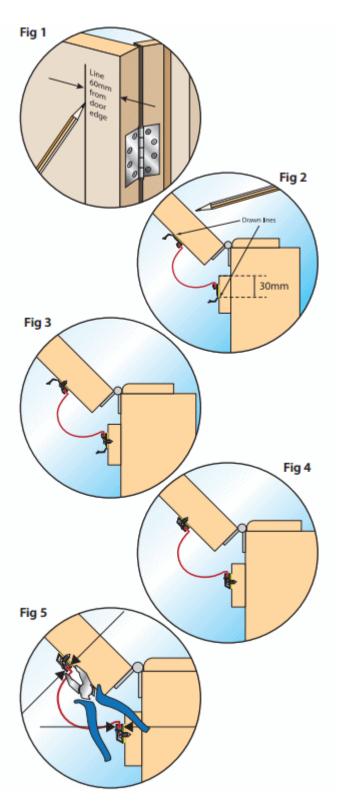

# Fitting Instructions:

• 1. Offer up the 1.95m heavy duty finger guard for size.

- 2. If you need to cut to length leave 10mm clearance top and bottom. Use a hacksaw to cut rigid profiles and sharp scissors or knife to cut flexible shield.
- 3. Ensure that the surfaces that are to be adhered to are free from dust or grease.
- 4. Draw a line vertically down the door 60mm from the hinge edge (see fig 1).
- 5. Crimp bottom end of rigid socket with pliers prior to fitting can be done post fit with hammer and centre punch (see fig 5).
- 6. Remove tape backing from door side rigid profile and stick in position with outer edge on drawn line (see fig 2).
- 7. Remove tape backing from other rigid profile and stick in position on door jamb (see fig 2).
- 8. Using screws provided fix both sides of Little Fingers Heavy Duty in positioning with a screw every 150mm and with one no more than 25mm away from top and bottom (see fig 3).
- 9. Clip screw cap cover in place (see fig 4).