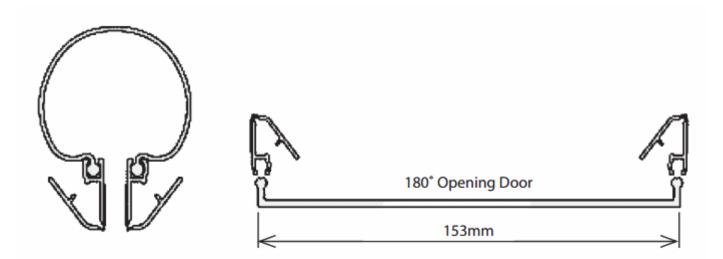

#### **Fitting Position:**

• Front opening push side fitting.

• This heavy duty hinge guard can also be used on double action pivot doors as shown below:

### Areas of application:

- Suitable for fire rated and non fire rated doors.
- Suitable for timber, steel or composite doors.
- Suitable for doors with a maximum opening angle of 180 degrees.
- Ideal for nurseries, schools and residential care homes