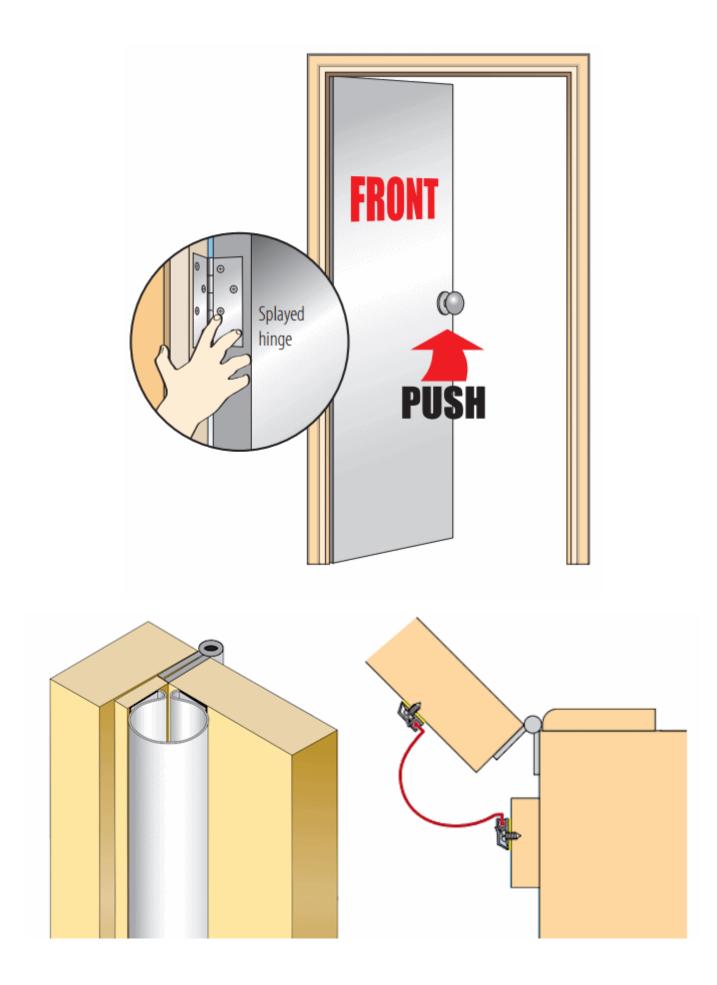

#### **Fitting Position:**

• Front opening push side fitting.

• This heavy duty hinge guard can also be used on double action pivot doors as shown below:

# Fitting Instructions:

• 1. Offer up the 1.95m heavy duty finger guard for size.

- 2. If you need to cut to length leave 10mm clearance top and bottom. Use a hacksaw to cut rigid profiles and sharp scissors or knife to cut flexible shield.
- 3. Ensure that the surfaces that are to be adhered to are free from dust or grease.
- 4. Draw a line vertically down the door 60mm from the hinge edge (see fig 1).
- 5. Crimp bottom end of rigid socket with pliers prior to fitting can be done post fit with hammer and centre punch (see fig 5).
- 6. Remove tape backing from door side rigid profile and stick in position with outer edge on drawn line (see fig 2).
- 7. Remove tape backing from other rigid profile and stick in position on door jamb (see fig 2).
- 8. Using screws provided fix both sides of Little Fingers Heavy Duty in positioning with a screw every 150mm and with one no more than 25mm away from top and bottom (see fig 3).
- 9. Clip screw cap cover in place (see fig 4).