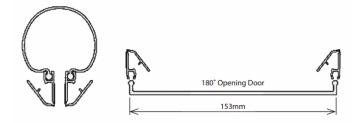

# Description

- Heavy duty finger protector hinge guard for front opening push side fitting.
- Hinge guards provide finger protection for doors which are simple and cost effective devices that cover the gaps created when doors are opened.
- These finger protectors fit most doors and are simple to install.
- Finger protectors are unobtrusive, and will in no way impede the opening and closing of any door.
- Slim-line design once fitted it is hardly noticeable.
- finger protectors are suitable for areas of medium pedestrian traffic.
- Suitable for butt hinged or pivot doors.
- Flexible will not split or tear.
- Up to 180 degree opening.
- Improves acoustic and draft proofing performance.
- Can be screw fixed to allow easy hinge maintenance, easy to install, no specialist tools or equipment required.
- Supplied with high performance self adhesive tape.
- Our finger protectors are easy to clean and requires no maintenance.
- Heavy duty rear pull side fitting hinge guard also available see related products or search for 40902.

#### Dimensions:

- 1.95 metre (1950mm) lengths.
- Easily cut to length for smaller door sets.