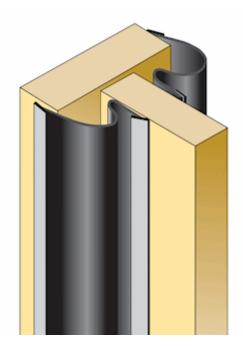

# Description

- Heavy duty finger protector hinge guard for front opening push side fitting.
- Hinge guards provide finger protection for doors which are simple and cost effective devices that cover the gaps created when doors are opened.
- These finger protectors fit most doors and are simple to install.
- Finger protectors are unobtrusive, and will in no way impede the opening and closing of any door.
- Slim-line design once fitted it is hardly noticeable.
- finger protectors are suitable for areas of medium pedestrian traffic.
- Suitable for butt hinged or pivot doors.
- Flexible will not split or tear.
- Up to 180 degree opening.
- Improves acoustic and draft proofing performance.
- Can be screw fixed to allow easy hinge maintenance, easy to install, no specialist tools or equipment required.
- Supplied with high performance self adhesive tape.
- Our finger protectors are easy to clean and requires no maintenance.
- Heavy duty rear pull side fitting hinge guard also available see related products or search for 40902.

### Areas of application:

- Suitable for fire rated and non fire rated doors.
- Suitable for timber, steel or composite doors.
- Suitable for doors with a maximum opening angle of 180 degrees.
- Ideal for nurseries, schools and residential care homes