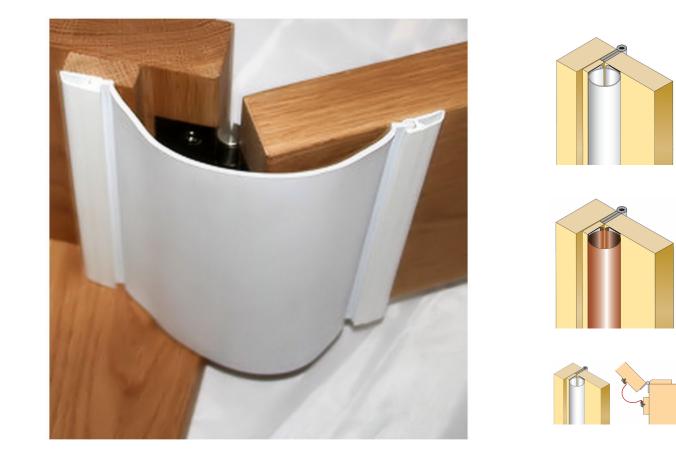

# **Short Description**

- Our heavy duty finger protector guards are a flexible safety strip which prevents fingers being trapped on the push side of the door, when fitted the gap is covered completely, This heavy grade finger protector guard is suitable for heavy pedestrian traffic such as schools and nurseries.
- Manufactured from PVC Nitrile, this finger protector once installed requires no maintenance other than a wipe down with a damp cloth for

cleaning.

• With an aesthetically pleasing slim-line design this finger protector is easy to install, requiring no specialist tools or equipment. Self-adhesive backing strips are used to position the finger guard holding strips, which are then reinforced by screws (supplied), neatly concealed by the guard design. Cover strips, used to conceal the fitting screws (supplied) are colour matched to the guard.

# Description

- Heavy duty finger protector hinge guard for front opening push side fitting.
- Hinge guards provide finger protection for doors which are simple and cost effective devices that cover the gaps created when doors are opened.
- These finger protectors fit most doors and are simple to install.
- Finger protectors are unobtrusive, and will in no way impede the opening and closing of any door.
- Slim-line design once fitted it is hardly noticeable.
- finger protectors are suitable for areas of medium pedestrian traffic.
- Suitable for butt hinged or pivot doors.
- Flexible will not split or tear.
- Up to 180 degree opening.
- Improves acoustic and draft proofing performance.
- Can be screw fixed to allow easy hinge maintenance, easy to install, no specialist tools or equipment required.
- Supplied with high performance self adhesive tape.
- Our finger protectors are easy to clean and requires no maintenance.
- Heavy duty rear pull side fitting hinge guard also available see related products or search for 40902.

#### **Fitting Position:**

• Front opening push side fitting.

• This heavy duty hinge guard can also be used on double action pivot doors as shown below: