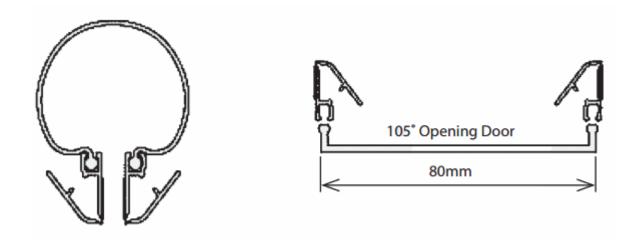

## **Description**

- Heavy duty finger protector hinge guard for pull (knuckle) side fitting.
- Hinge guards provide finger protection for doors which are simple and cost effective devices that cover the gaps created when doors are opened.
- These devices fit most doors and are simple to install.
- Finger protectors are unobtrusive, and will in no way impede the opening and closing of any door.
- Slim-line design once fitted it is hardly noticeable.
- Suitable for areas of medium pedestrian traffic.
- Suitable for butt hinged or pivot doors.
- Flexible will not split or tear.
- Up to 105 degree opening.
- Improves acoustic and draft proofing performance.
- Can be screw fixed to allow easy hinge maintenance, easy to install, no specialist tools or equipment required.
- Supplied with high performance self adhesive tape.
- Easy to clean and requires no maintenance.
- Heavy duty push side fitting hinge guard also available see related products or search for 40901.

### Areas of application:

- Suitable for fire rated and non fire rated doors.
- Suitable for timber, steel or composite doors.
- Suitable for doors with a maximum opening angle of 105 degrees.
- Ideal for nurseries, schools and residential care homes