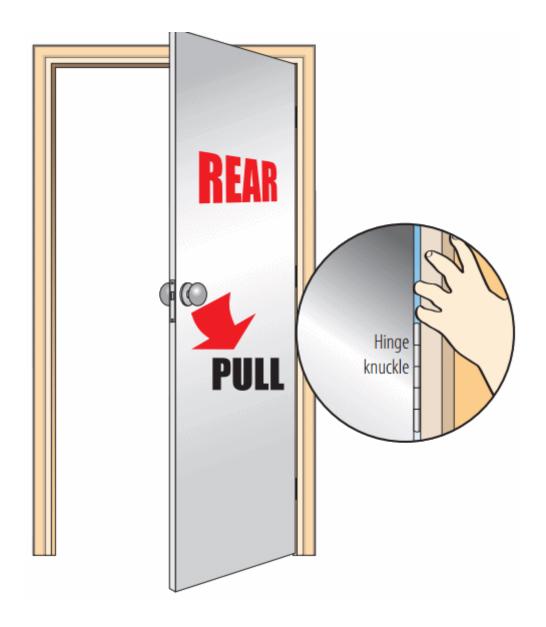

#### **Fitting Position:**

• Rear opening pull (knuckle) side fitting.

# Heavy Duty Finger Protector Hinge Guard - For Pull Side (Knuckle Side) Fitting - 1950mm Length