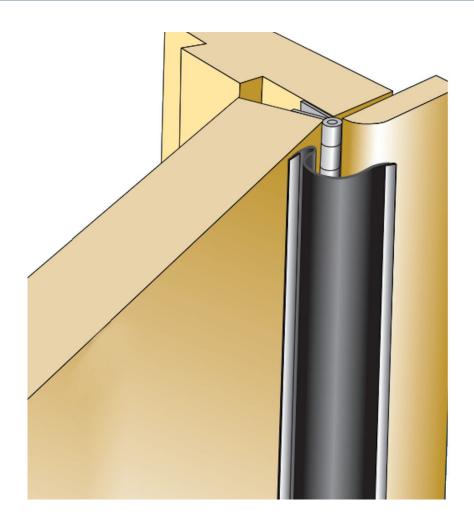

# Heavy Duty Finger Protector Hinge Guard - For Pull Side (Knuckle Side) Fitting - 1950mm Length

# **Short Description**

- Our heavy duty finger guards are a flexible safety strip which prevents fingers being trapped on the pull / knuckle side of the door, when fitted the gap is covered completely, This heavy grade finger guard is suitable for heavy pedestrian traffic such as schools and nurseries.
- Manufactured from PVC Nitrile, once installed requires no maintenance other than a wipe down with a damp cloth for cleaning.
- With an aesthetically pleasing slim-line design this finger guard is easy to install, requiring no specialist tools or equipment. Self-adhesive backing strips are used to position the guard holding strips, which are then reinforced by screws (supplied), neatly concealed by the guard design. Cover strips, used to conceal the fitting screws (supplied) are colour matched to the guard.

## **Description**

- Heavy duty finger protector hinge guard for pull (knuckle) side fitting.
- Hinge guards provide finger protection for doors which are simple and cost effective devices that cover the gaps created when doors are opened.
- These devices fit most doors and are simple to install.
- Finger protectors are unobtrusive, and will in no way impede the opening and closing of any door.
- Slim-line design once fitted it is hardly noticeable.
- Suitable for areas of medium pedestrian traffic.
- Suitable for butt hinged or pivot doors.
- Flexible will not split or tear.
- Up to 105 degree opening.
- Improves acoustic and draft proofing performance.
- Can be screw fixed to allow easy hinge maintenance, easy to install, no specialist tools or equipment required.
- Supplied with high performance self adhesive tape.
- Easy to clean and requires no maintenance.
- Heavy duty push side fitting hinge guard also available see related products or search for 40901.

#### **Fitting Position:**

• Rear opening pull (knuckle) side fitting.