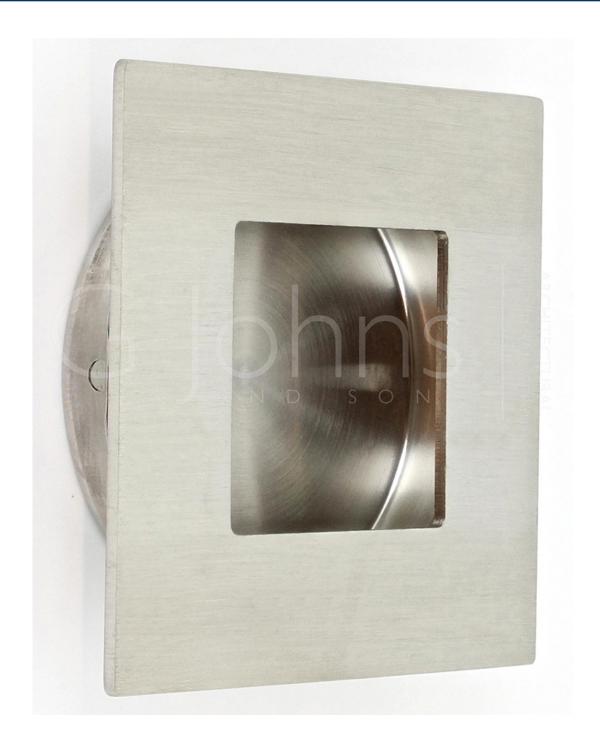

## Square Shape Flush Pull Handle For Sliding Doors - 60mm x 60mm - Satin Stainless Steel

#### **Product Images**

- Square shape flush fitting, inset pull handle for sliding doors.
- 60mm x 60mm sqaure design.
- Made from stainless steel this item is a satin (brushed) finish.
- This item has to be morticed (cut) into the door to allow it to sit fit flush.
- Suitable for use on full height sliding doors, wardrobe doors and cupboard doors.
- Sleek minimal look thanks to discreet fixings. (This item is fixed via wood screws from inside the recess).

## **Finish Details**

• Satin stainless steel - a grey colour with very slight golden undertones. The raw stainless steel has been satinised "brushed" to produce visible brush marks in the surface of the item.