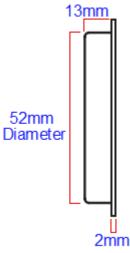

## **Size Details**

| Item Code | Height | Width | Recess Depth | Recess Diameter | Backplate Thickness |
|-----------|--------|-------|--------------|-----------------|---------------------|
| 40915.1   | 60mm   | 60mm  | 13mm         | 52mm            | 2mm                 |