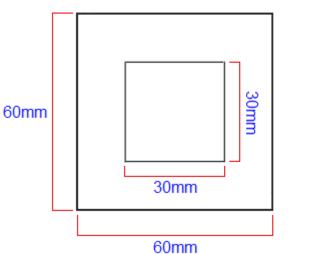

## **Size Details**

| Item Code | Height | Width | Recess Depth | Recess Diameter | Backplate Thickness |
|-----------|--------|-------|--------------|-----------------|---------------------|
| 40915.1   | 60mm   | 60mm  | 13mm         | 52mm            | 2mm                 |