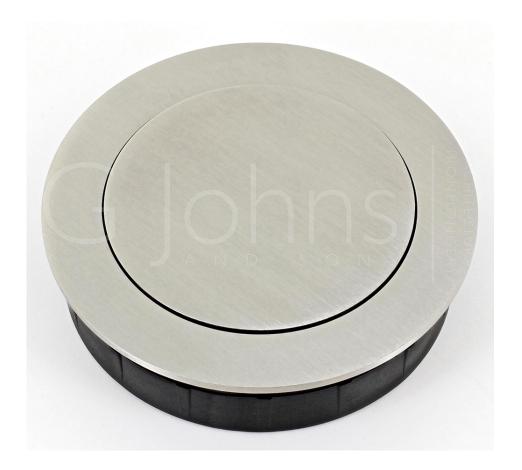

#### **Product Images**

#### **Description**

- Designer circular shape flush fitting sliding door handle with spring loaded cover plate.
- Front cover plate has a unique "floating" spring design which allows the user to gently push it inwards at any position.
- This inset handle measures 75mm diameter.
- Please note this handle has no lipping around the opening and cannot be used to pull a door open, making it only suitable for use on sliding doors.
- Made from stainless steel this item is a satin (brushed) finish.
- This item has to be morticed (cut) into the door to allow it to sit fit flush.
- Suitable for use on full height sliding doors, wardrobe doors and cupboard doors.