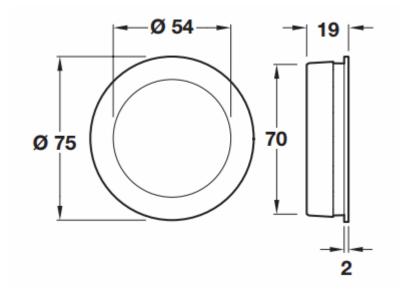

#### **Size Details**

| Item Code | Diameter | Recess Depth | Recess Diameter | Backplate Thickness |
|-----------|----------|--------------|-----------------|---------------------|
| 40920.1   | 75mm     | 17mm         | 70mm            | 2mm                 |