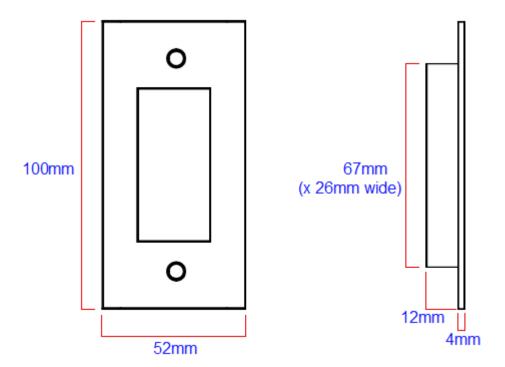

### **Size Details**

| Item Code | Height | Width | Recess DepthRecess HeightRecess WidthBackplate Thickness |      |      |     |
|-----------|--------|-------|----------------------------------------------------------|------|------|-----|
| 40921.1   | 100mm  | 52mm  | 12mm                                                     | 67mm | 26mm | 4mm |