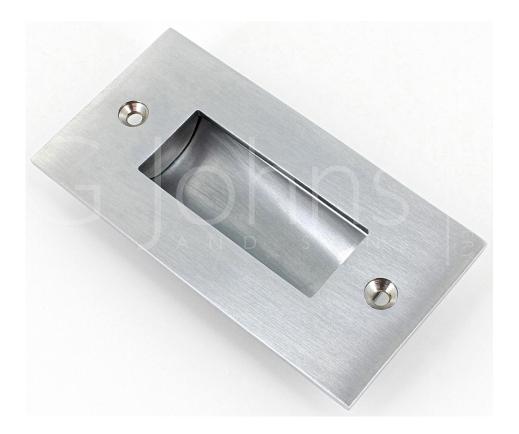

#### Rectangular Shape Inset Flush Handle For Sliding Doors - 100mm x 52mm - Satin Chrome

### **Description**

- Rectangular shape flush fitting inset handle for sliding doors.
- Suitable for use on full height sliding doors, wardrobe doors and cupboard doors.
- This flush handle measures 100mm x 52mm.
- Please note this handle has no lipping around the opening and cannot be used to pull a door open, making it only suitable for use on sliding doors.
- This item has to be morticed (cut) into the door to allow it to sit fit flush.
- Satin chrome plated brushed finish.

### **Finish Details**

- Satin chrome A grey colour with blue undertones and visible brush marks in the surface of the item.
- The solid brass base material has been satinised (brushed with a satin wheel) and then chrome plated to produce this finish.