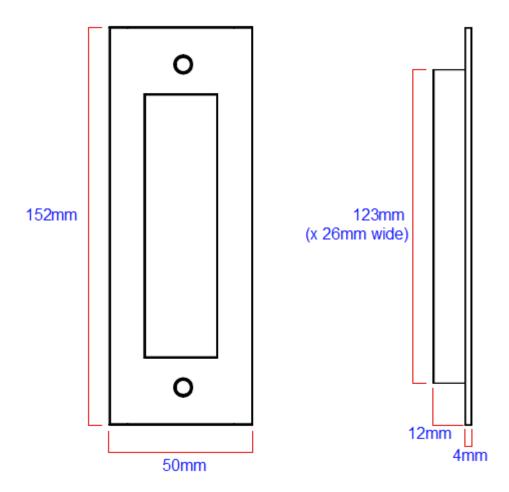

### **Size Details**

| Item Code | Height | Width | Recess DepthRecess HeightRecess WidthBackplate Thickness |       |      |     |
|-----------|--------|-------|----------------------------------------------------------|-------|------|-----|
| 40922.1   | 152mm  | 50mm  | 12mm                                                     | 123mm | 26mm | 4mm |