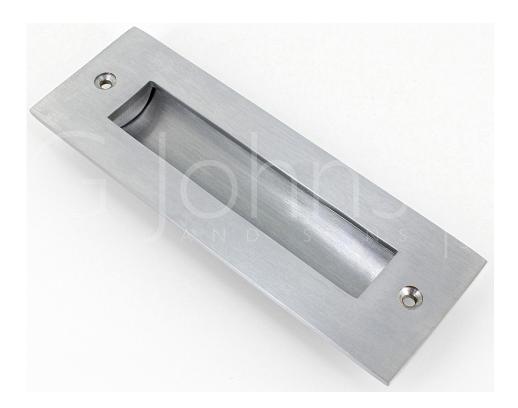

#### Long Rectangular Shape Inset Flush Handle For Sliding Doors - 152mm x 50mm - Satin Chrome

### **Description**

- Long rectangular shape flush fitting inset handle for sliding doors.
- Large design makes this handle suitable for use on full height sliding doors, wardrobe doors and cupboard doors.
- This flush handle measures 152mm x 50mm.
- Please note this handle has no lipping around the opening and cannot be used to pull a door open, making it only suitable for use on sliding doors.
- This item has to be morticed (cut) into the door to allow it to sit fit flush.
- Satin chrome plated brushed finish.