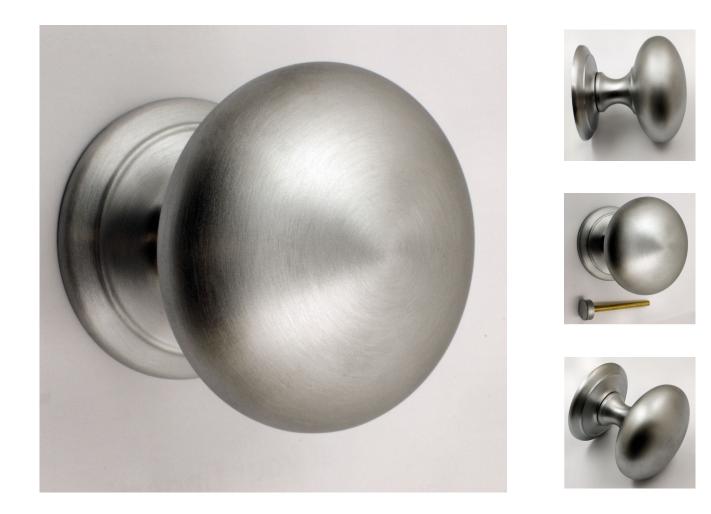

# Large Plain Style Centre Door Knob - Satin Chrome

## Description

- Large front door knob
- Plain pattern

#### Finish

• Satin chrome

## Dimensions

- Backplate Diameter 100mm
- Knob Diameter 100mm

### Important Info Before You Buy

- This centre door is a bolt through fixing and is secured from inside by a domed nutComes with bolt to be cut to length and domed nut