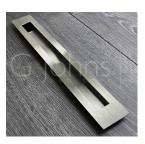

#### Extra Large Rectangular Design Flush Pull Handle For Sliding Doors - 400mm Long x 55mm Wide -Satin Stainless Steel

**Product Images** 

#### Description

- Extra large design rectangular shape flush fitting, inset pull handle for sliding doors.
- Ideal for tall doors this handle measures 400mm long x 55mm wide.
- Made from stainless steel this item is a satin (brushed) finish.
- This item has to be morticed (cut) into the door to allow it to sit fit flush.
- Suitable for use on full height sliding doors, wardrobe doors and cupboard doors.
- Sleek minimal look thanks to discreet fixings. (This item is fixed via wood screws from inside the recess).

## **Size Details**

| Item Code | Height | Width | <b>Recess Depth</b> | <b>Recess Height</b> | Recess Width | Backplate Thickness |
|-----------|--------|-------|---------------------|----------------------|--------------|---------------------|
| 40933.1   | 400mm  | 55mm  | 15mm                | 350mm                | 35mm         | 2mm                 |