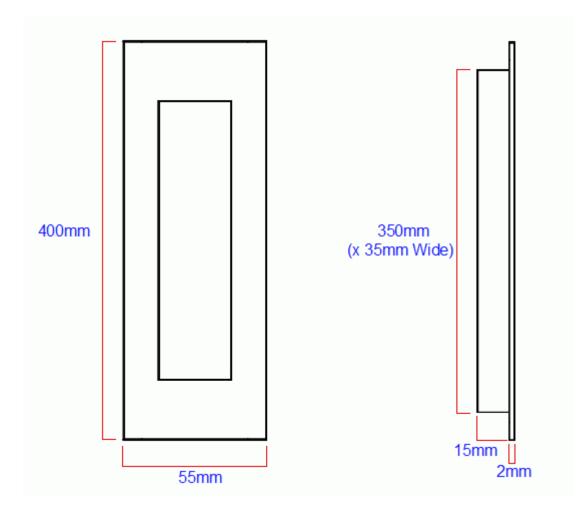

## **Size Details**

| Item Code | Height | Width | <b>Recess Depth</b> | <b>Recess Height</b> | Recess Width | Backplate Thickness |
|-----------|--------|-------|---------------------|----------------------|--------------|---------------------|
| 40933.1   | 400mm  | 55mm  | 15mm                | 350mm                | 35mm         | 2mm                 |