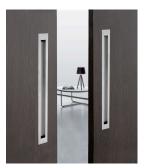

#### Description

- Extra large design rectangular shape flush fitting, inset pull handle for sliding doors.
- Ideal for tall doors this handle measures 400mm long x 55mm wide.
- Made from stainless steel this item is a satin (brushed) finish.
- This item has to be morticed (cut) into the door to allow it to sit fit flush.
- Suitable for use on full height sliding doors, wardrobe doors and cupboard doors.
- Sleek minimal look thanks to discreet fixings. (This item is fixed via wood screws from inside the recess).

## Usage

- Suitable for internal use
- To fit this handle completely flush a minimum door thickness of 20mm is required.