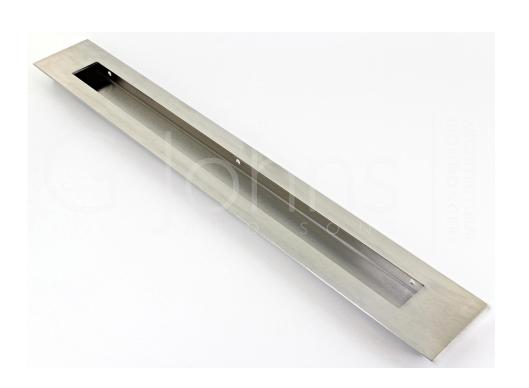

#### Extra Large Rectangular Design Flush Pull Handle For Sliding Doors - 400mm Long x 55mm Wide -Satin Stainless Steel

**Product Images** 

#### Description

- Extra large design rectangular shape flush fitting, inset pull handle for sliding doors.
- Ideal for tall doors this handle measures 400mm long x 55mm wide.
- Made from stainless steel this item is a satin (brushed) finish.
- This item has to be morticed (cut) into the door to allow it to sit fit flush.
- Suitable for use on full height sliding doors, wardrobe doors and cupboard doors.
- Sleek minimal look thanks to discreet fixings. (This item is fixed via wood screws from inside the recess).

## **Size Details**

| Item Code | Height | Width | <b>Recess Depth</b> | <b>Recess Height</b> | Recess Width | Backplate Thickness |
|-----------|--------|-------|---------------------|----------------------|--------------|---------------------|
| 40933.1   | 400mm  | 55mm  | 15mm                | 350mm                | 35mm         | 2mm                 |