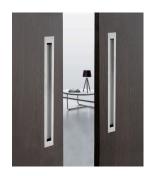

#### **Description**

- Extra large design rectangular shape flush fitting, inset pull handle for sliding doors.
- Ideal for tall doors this handle measures 600mm long x 55mm wide.
- Made from stainless steel this item is a satin (brushed) finish.
- This item has to be morticed (cut) into the door to allow it to sit fit flush.
- Suitable for use on full height sliding doors, wardrobe doors and cupboard doors.
- Sleek minimal look thanks to discreet fixings. (This item is fixed via wood screws from inside the recess).

## **Usage**

- Suitable for internal use
- To fit this handle completely flush a minimum door thickness of 20mm is required.