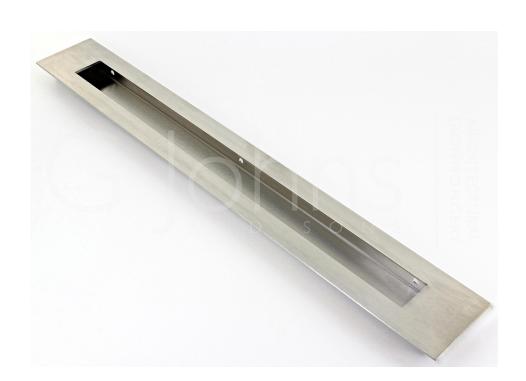

# Extra Large Rectangular Design Flush Pull Handle For Sliding Doors - 600mm Long x 55mm Wide - Satin Stainless Steel

#### **Description**

- Extra large design rectangular shape flush fitting, inset pull handle for sliding doors.
- Ideal for tall doors this handle measures 600mm long x 55mm wide.
- Made from stainless steel this item is a satin (brushed) finish.
- This item has to be morticed (cut) into the door to allow it to sit fit flush.
- Suitable for use on full height sliding doors, wardrobe doors and cupboard doors.
- Sleek minimal look thanks to discreet fixings. (This item is fixed via wood screws from inside the recess).

#### **Size Details**

| Item Code | Height | Width | Recess Depth | Recess Height | Recess Width | Backplate Thickness |
|-----------|--------|-------|--------------|---------------|--------------|---------------------|
| 40935.1   | 600mm  | 55mm  | 15mm         | 535mm         | 35mm         | 2mm                 |