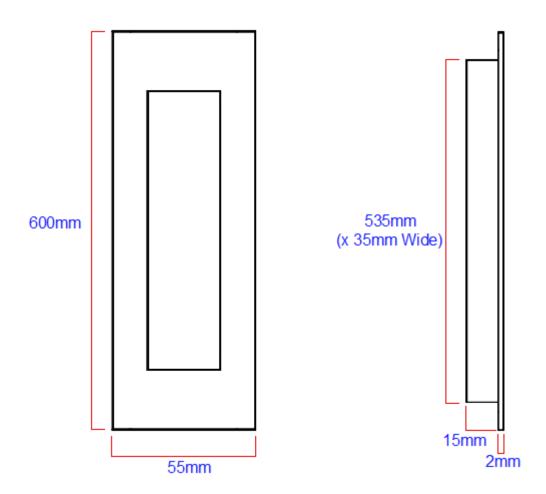

#### **Size Details**

| Item Code | Height | Width | Recess Depth | Recess Height | Recess Width | Backplate Thickness |
|-----------|--------|-------|--------------|---------------|--------------|---------------------|
| 40935.1   | 600mm  | 55mm  | 15mm         | 535mm         | 35mm         | 2mm                 |