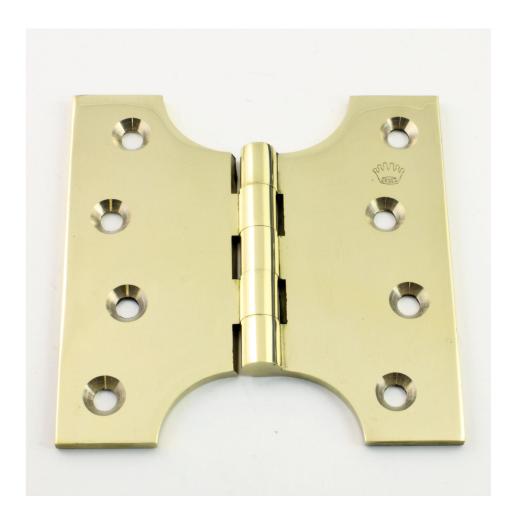

# Parliament Projection Hinges - Polished Brass (Lacquered) - 102mm x 102mm x 102mm x 127mm / 102mm x 152mm

## **Description**

- Parliament projection hinges ideal for use on double doors
- Allows a door to fold back on itself through 180 degrees
- Suitable for internal or external doors

#### Finish

Polished brass

#### **Dimensions**

Available in 3 Sizes

15011.1 - (102mm x 102mm x 4mm)

15011.2 - (102mm x 127mm x 4mm)

15011.3 - (102mm x 152mm x 4mm)

|                  | 15011.1 | 15011.2 | 15011.3 | Dimension On Diagram |
|------------------|---------|---------|---------|----------------------|
| Height           | 102mm   | 102mm   | 102mm   | Α                    |
| Width            | 102mm   | 127mm   | 152mm   | В                    |
| Leaf Width       | 26mm    | 26mm    | 26mm    | С                    |
| Projection given | 50mm    | 76mm    | 102mm   | D                    |
| Thickness        | 4mm     | 4mm     | 4mm     | N/A                  |