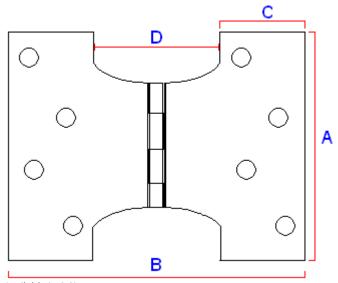

#### **Dimensions**

Available in 3 Sizes

15011.1 - (102mm x 102mm x 4mm)

15011.2 - (102mm x 127mm x 4mm)

15011.3 - (102mm x 152mm x 4mm)

|                  | 15011.1 | 15011.2 | 15011.3 | Dimension On Diagram |
|------------------|---------|---------|---------|----------------------|
| Height           | 102mm   | 102mm   | 102mm   | Α                    |
| Width            | 102mm   | 127mm   | 152mm   | В                    |
| Leaf Width       | 26mm    | 26mm    | 26mm    | С                    |
| Projection given | 50mm    | 76mm    | 102mm   | D                    |
| Thickness        | 4mm     | 4mm     | 4mm     | N/A                  |