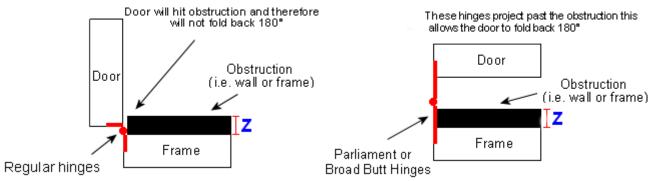

## **Description**

- Parliament projection hinges ideal for use on double doors
- Allows a door to fold back on itself through 180 degrees
- Suitable for internal or external doors

### Important Info Before You Buy

• Parliament hinges are used to help project or "throw" a door past an obstruction so it can fold back on itself through 180 degrees

- Suitable for wooden doors
- Base material is brass highly polished with lacquer protection
- Hinges have short knuckle and no washers, therefore only suitable for light medium weight doors
- Sold and priced in pairs and come supplied with screws