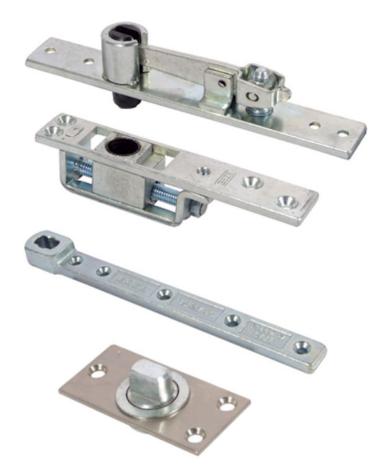

#### Description

- Double action pivot set allows doors to swing in both directions
- Bottom bracket is floor mounted and works in conjustion with a bottom strap
- Height adjustment possible through top centre module fitted into the top of the door
- Minimum door thickness 44 mm
- Maximum door weight 125kg
- Supplied with adjustable to centre bracket
- Set includes bottom pivot, top centre and double action bottom door strap

# Finish

• Bottom pivot - satin stainless steel

# Dimensions

• Bottom pivot plate 90mm x 44mm

## **Unit Of Sale**

• Sold per set - to hang one double action door.