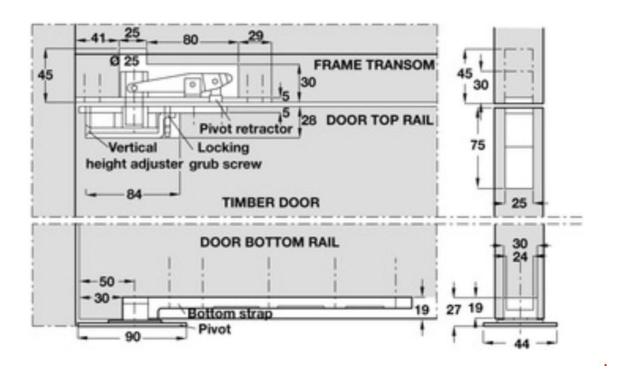

#### Description

- Double action pivot set allows doors to swing in both directions
- Bottom bracket is floor mounted and works in conjustion with a bottom strap
- Height adjustment possible through top centre module fitted into the top of the door
- Minimum door thickness 44 mm
- Maximum door weight 125kg
- Supplied with adjustable to centre bracket
- Set includes bottom pivot, top centre and double action bottom door strap

# Dimensions

• Bottom pivot plate 90mm x 44mm