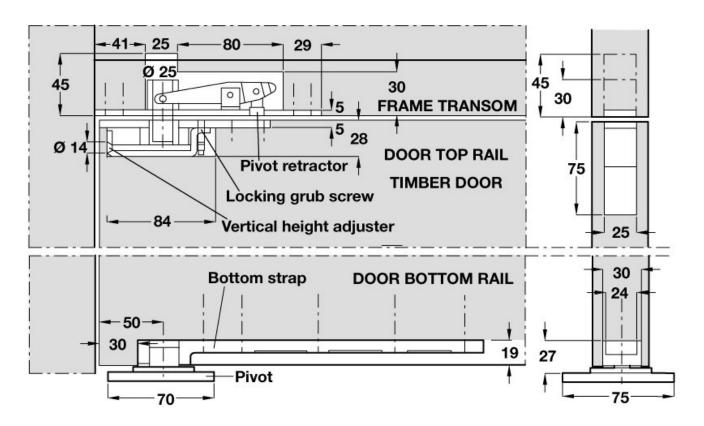

### Description

- Double action pivot set allows doors to swing in both directions
- Bottom bracket is floor mounted and works in conjustion with a bottom strap
- Height adjustment possible through top centre module fitted into the top of the door.
- Minimum door thickness 44mm
- Maximum door weight 250kg
- Supplied with adjustable to centre bracket
- Set includes bottom pivot, top centre and double action bottom door strap

## Dimensions

• Bottom pivot plate 75mm x 70mm