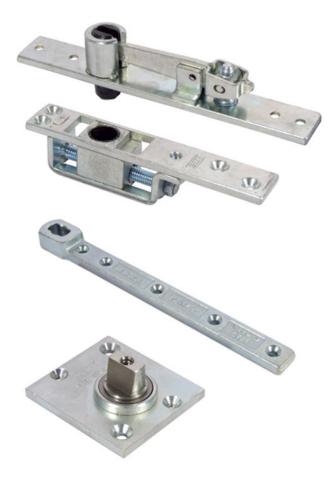

### Description

- Double action pivot set allows doors to swing in both directions
- Bottom bracket is floor mounted and works in conjustion with a bottom strap
- Height adjustment possible through top centre module fitted into the top of the door.
- Minimum door thickness 44mm
- Maximum door weight 250kg
- Supplied with adjustable to centre bracket
- Set includes bottom pivot, top centre and double action bottom door strap

# Finish

• Bottom pivot - satin stainless steel

## Dimensions

• Bottom pivot plate 75mm x 70mm

## **Unit Of Sale**

• Sold per set - to hang one double action door.