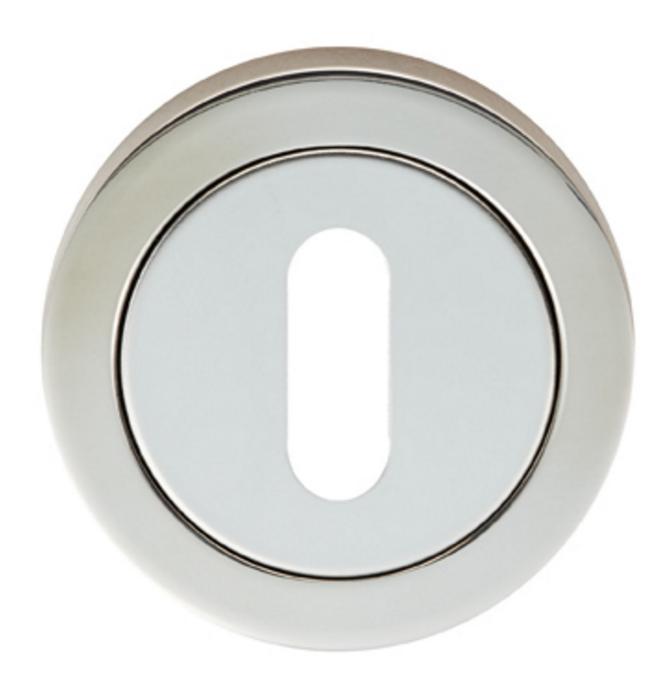

### Standard Round Profile Escutcheon - Dual Finish - Polished and Satin Stainless Steel

### **Product Images**

### **Description**

• Standard profile round shape escutcheon

## **Finsih**

- Dual Finish
- Polished and Satin Stainless Steel