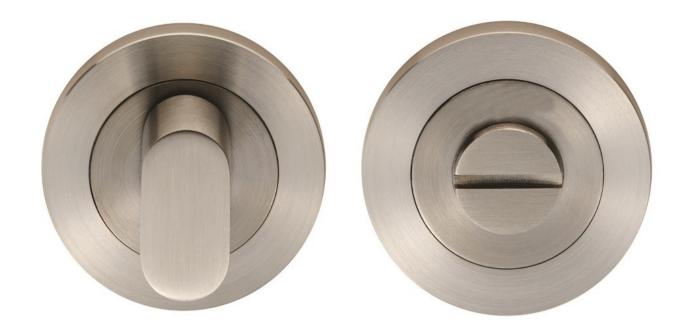

## **Product Images**

- Bathroom snib turn and coin emergency release set
- A turn and release consists of two parts
  1 a snib turn which is fitted on the inside of the bathroom and is used to lock the bathroom or toilet by twisting the snib a quarter turn to the left or right

2 - a release which is fitted on the outside of the bathroom. If some gets locked in the bathroom or toilet the snib can be released in an emergency by twisting a coin or screwdriver in the slotted part of the rose a quarter turn

- This turn and release set uses a 5mm x 5mm spindle (the metal shaft that goes through the door) this suits standard UK bath locks
- A turn and release is only the cosmetic part that you see on the outside of the door and requires a mechanism to work in conjunction with it, such as a bathroom lock or deadbolt