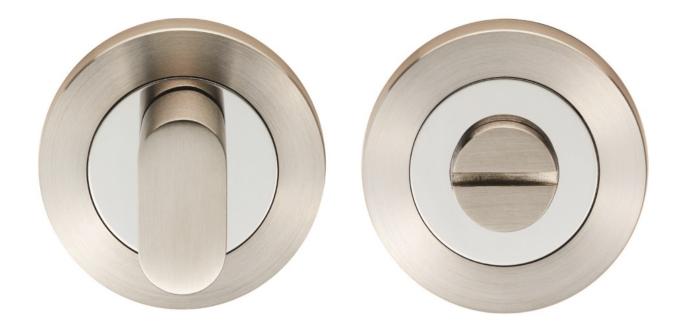

## **Product Images**

- Bathroom snib turn and coin emergency release set
- A turn and release consists of two parts
  1 a snib turn which is fitted on the inside of the bathroom and is used to lock the bathroom or toilet by twisting the snib a quarter turn to the left or right

2 - a release which is fitted on the outside of the bathroom. If some gets locked in the bathroom or toilet the snib can be released in an emergency by twisting a coin or screwdriver in the slotted part of the rose a quarter turn