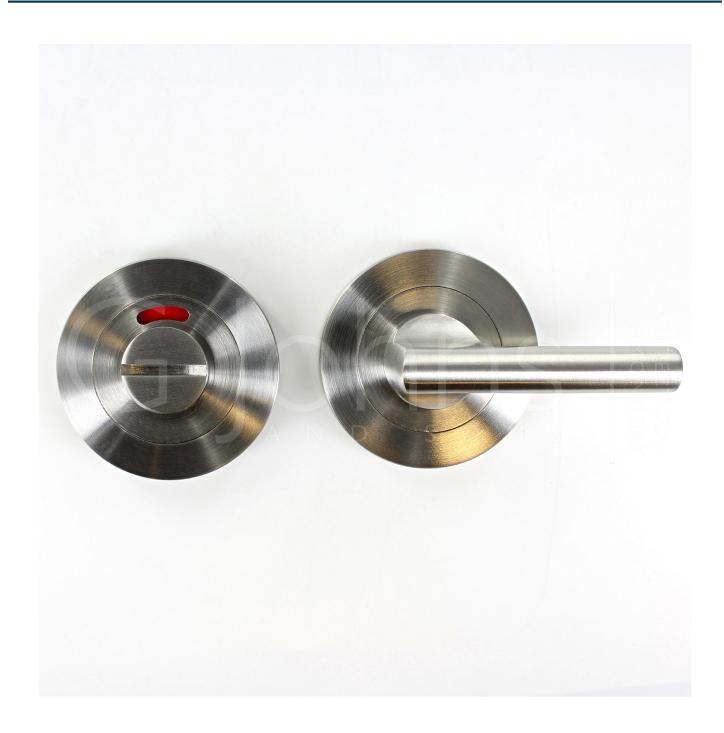

## **Product Images**

## **Description**

- Accessible bathroom turn & release set with red / green indicator.
- Large turn meets the dimensional requirements of BS8300 / Approved Doc M (ADM), suitable for use on accessible (diabled) toilets, WC's and shower rooms.
- A turn and release consists of two parts
  - 1 a snib turn which is fitted on the inside of the bathroom and is used to lock the bathroom or toilet by twisting the snib a quarter turn to the left or right
  - 2 a release which is fitted on the outside of the bathroom. If some gets locked in the bathroom or toilet the snib can be released in an emergency by twisting a coin or screwdriver in the slotted part of the rose a quarter turn
- This turn and release set uses a 5mm x 5mm spindle (the metal shaft that goes through the door) this suits standard UK bath locks
- A turn and release is only the cosmetic part that you see on the outside of the door and requires a mechanism to work in conjunction with it, such as a bathroom deadbolt

#### **Dimensions**

- Rose Diameter 52mm
- Rose Projection 7mm