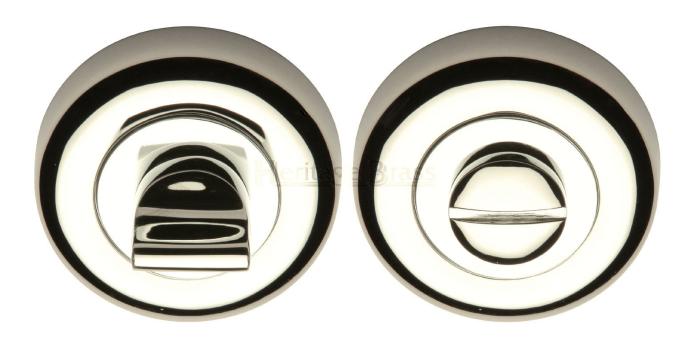

# **Product Images**

## **Description**

- Bathroom snib turn and coin emergency release set
- A turn and release consists of two parts
  - 1 a snib turn which is fitted on the inside of the bathroom and is used to lock the bathroom or toilet by twisting the snib a quarter turn to the left or right
  - 2 a release which is fitted on the outside of the bathroom. If some gets locked in the bathroom or toilet the snib can be released in an emergency by twisting a coin or screwdriver in the slotted part of the rose a quarter turn
- This turn and release set uses a 5mm x 5mm spindle (the metal shaft that goes through the door) this suits standard UK bath locks
- A turn and release is only the cosmetic part that you see on the outside of the door and requires a mechanism to work in conjunction with it, such as a bathroom lock or deadbolt