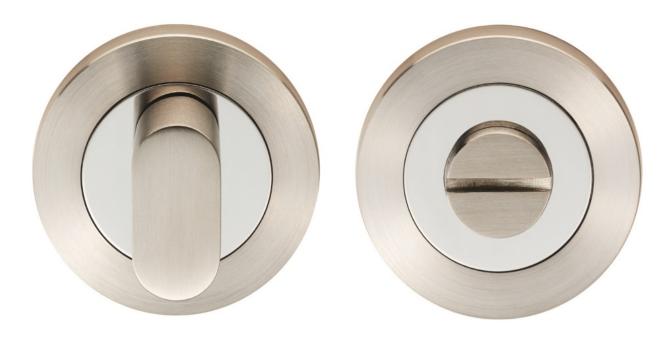

# **Product Images**

## **Description**

- Bathroom snib turn and coin emergency release set
- A turn and release consists of two parts
  - 1 a snib turn which is fitted on the inside of the bathroom and is used to lock the bathroom or toilet by twisting the snib a quarter turn to the left or right
  - 2 a release which is fitted on the outside of the bathroom. If some gets locked in the bathroom or toilet the snib can be released in an emergency by twisting a coin or screwdriver in the slotted part of the rose a quarter turn
- This turn and release set uses a 5mm x 5mm spindle (the metal shaft that goes through the door) this suits standard UK bath locks
- A turn and release is only the cosmetic part that you see on the outside of the door and requires a mechanism to work in conjunction with it, such as a bathroom lock or deadbolt