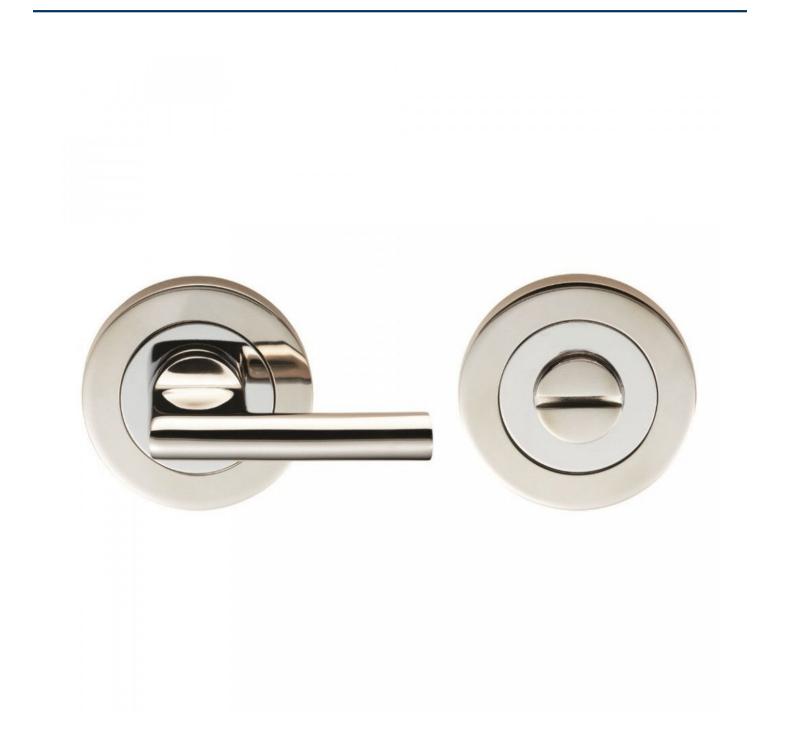

## **Product Images**

- Accessible bathroom turn & release set
- A turn and release consists of two parts
  1 a snib turn which is fitted on the inside of the bathroom and is used to lock the bathroom or toilet by twisting the snib a quarter turn to the left or right

2 - a release which is fitted on the outside of the bathroom. If some gets locked in the bathroom or toilet the snib can be released in an emergency by twisting a coin or screwdriver in the slotted part of the rose a quarter turn

- This turn and release set uses a 5mm x 5mm spindle (the metal shaft that goes through the door) this suits standard UK bath locks
- A turn and release is only the cosmetic part that you see on the outside of the door and requires a mechanism to work in conjunction with it, such as a bathroom deadbolt