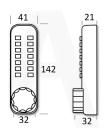

- Case height 142mm
- Case width 41mm
- Backset 60mm
- Suitable for doors up to 80mm thick