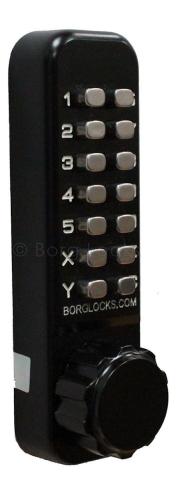

# **Product Images**

# **Description**

- Mechanical push button code lock for external use.
- Finished in marine grade quality satin black finish.
- Over 1000 hours salt spray tested.
- Ideal for use on outside gates and doors.
- Supplied with 60mm backset tubular latch.

### **Specification**

- Combinations 8000+ possible code options
- Code length 4-7 digits
- Suitable for doors up to 80mm thick
- Holdback Yes
- Latch 60mm backset
- Handed No
- Usage medium duty