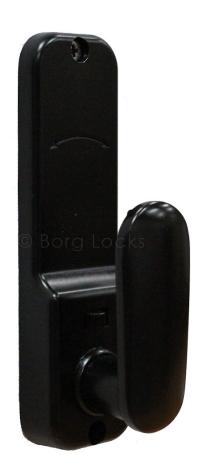

# **Product Images**

### Operation

- Outside Entry via code
- Inside Exit via thumbturn
- Hold Back via snib