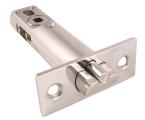

# **Description**

- Mechanical push button code lock for external use.
- Finished in marine grade quality satin black finish.
- Over 1000 hours salt spray tested.
- Ideal for use on outside gates and doors.
- Supplied with 60mm backset tubular latch.

- Case height 142mm
- Case width 41mm
- Backset 60mm
- Suitable for doors up to 80mm thick