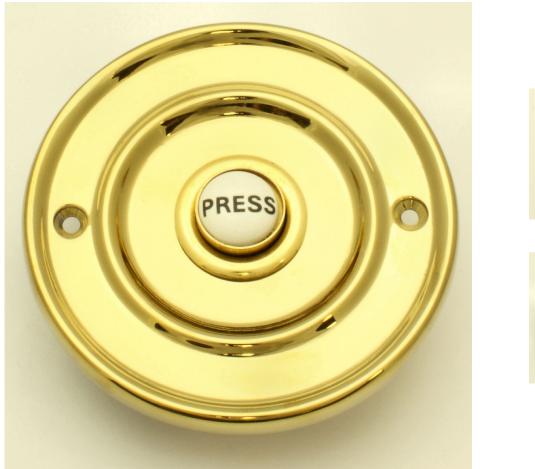

# Traditional Round Flush Fit Bell Push - 76mm Diameter - Polished Brass (Lacquered)

## Description

- Traditional round style flush fitting bell push
- White porcelain button with black "PRESS" text

### Finish

Polished brass

## Dimensions

- Diameter 76mm
- Hole Diameter Required For Contact 24mm