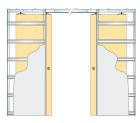

#### **Description**

- Eclisse double sliding pocket glass door kit.
- Sliding door kit allows the two supplied 8mm thick glass interior doors to slide into a "pockets" within the wall cavity.
- Each set includes all the main components needed to install a long lasting, smooth running, double sliding glass doors including steel wrapped studs used to create the wall cavity or "pocket" for the doors to slide into.
- This high quality sliding glass door gear kit is suitable for residential and commercial applications. The unique design allows the 8mm glass door supplied to be installed with a finished wall of 125mm.
- Supplied as a kit to create the pocket, which can be fully fitted in under 60 minutes by a skilled installer.
- This is a complete pocket door kit and is supplied with two frosted 8mm thick glass doors.
- Unlike other pocket door systems on the market the Eclisse system comes supplied complete with timber lining jamb kits, and brush seals.

# Items Included Within The Eclisse Glass Pocket Sliding Door Kit

- 2 x 8mm thick glass doors frosted / opaque satin finish plain design,
- Metal frame work to create the "pocket"
- Screws to fix plasterboard to metal frame (Plasterboard not supplied)
- Roller bearing door hanger kit
- Timber lining kit (door jamb kit) including brush seals and rubber bumpers.