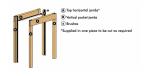

- (A) Top horizontal jambs\*
- B Vertical pocket jambs
- s Brushes
- \*Supplied in one piece to be cut as required