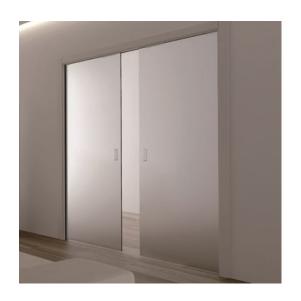

### Eclisse Glass Sliding Pocket Door System - Double Door Kit - Supplied With Glass Doors - 125mm Finished Wall Thickness

#### **Short Description**

- Eclisse complete sliding double pocket door kit supplied with 8mm thick frosted glass doors.
- A simple and economical way to bring more space and light into a room.
- Ideal for use in ensuite bathrooms, kitchens, living rooms and walk-in wardrobes.
- It's the same top quality Eclisse sliding door system coupled with two 8mm frameless glass door. The doors have a smooth, easy-clean satin opaque finish and are European made and tempered to the latest European specs.
- Available in two door sizes off the shelf 762mm x 1981mm or 826mm x 2040 mm and are supplied with European made glass door brackets which are tested to three times the door weight!
- Each door is pre-fitted with a set of satin stainless steel, 58mm diameter circular handles.

# **Supplied Complete With Glass Doors**

- 8mm thick tempered glass doors satin opaque finish.
- Each door is pre-fitted with a set of satin stainless steel, 58mm diameter circular handles.
- Please note the 8mm glass doors are a satin opaque finish on one side only. If you're fitting this door inside a bathroom or shower room the satin finish side should be fitted to the dry side (not the bathroom side),