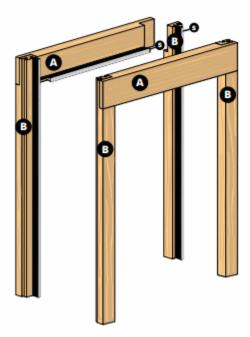

- (A) Top horizontal jambs\*
- B Vertical pocket jambs
- s Brushes
- \*Supplied in one piece to be cut as required