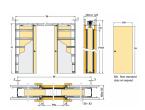

## **Dimensions - Frame Sizes & Door Kit Sizes Available**

Item Code | Door Size - Each Door (DW x DH) | Max Passage Size (PW x PH) | Overall Frame Size (W x H) | Finished Wall Thickness

| 41118.1 | 762mm x 1981mm | 1474mm x 1971mm | 3168mm x 2061mm | 125mm* |
|---------|----------------|-----------------|-----------------|--------|
| 41118.2 | 826mm x 2040mm | 1600mm x 2030mm | 3294mm x 2120mm | 125mm* |

- \* Double door kit to suit a 100mm finished wall thickness also available.
- Please note plasterboard is not provided with this kit and must be bought separately.