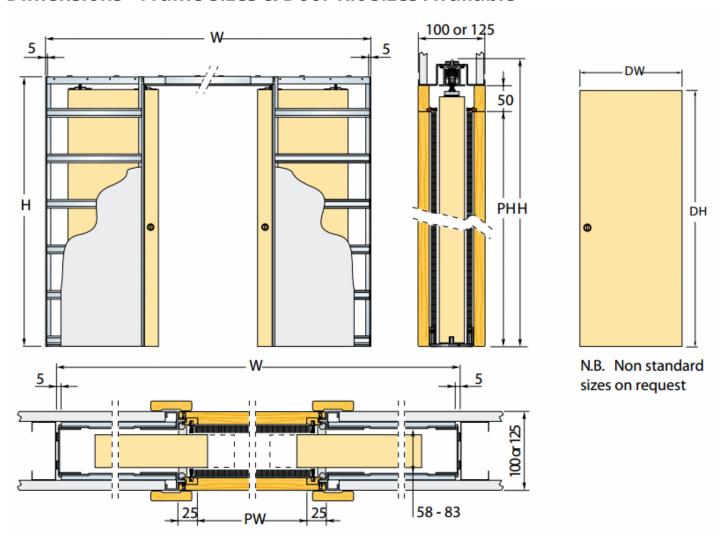

## **Dimensions - Frame Sizes & Door Kit Sizes Available**

Item Code | Door Size - Each Door (DW x DH) | Max Passage Size (PW x PH) | Overall Frame Size (W x H) | Finished Wall Thickness

| 41118.1 | 762mm x 1981mm | 1474mm x 1971mm | 3168mm x 2061mm | 125mm* |
|---------|----------------|-----------------|-----------------|--------|
| 41118.2 | 826mm x 2040mm | 1600mm x 2030mm | 3294mm x 2120mm | 125mm* |

- \* Double door kit to suit a 100mm finished wall thickness also available.
- Please note plasterboard is not provided with this kit and must be bought separately.