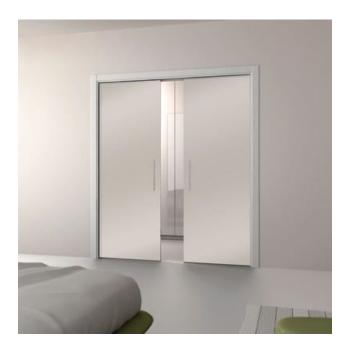

#### **Product Images**

#### **Short Description**

- Eclisse complete sliding double pocket door kit supplied with 8mm thick frosted glass doors.
- A simple and economical way to bring more space and light into a room.
- Ideal for use in ensuite bathrooms, kitchens, living rooms and walk-in wardrobes.
- It's the same top quality Eclisse sliding door system coupled with two 8mm frameless glass door. The doors have a smooth, easy-clean satin opaque finish and are European made and tempered to the latest European specs.
- Available in two door sizes off the shelf 762mm x 1981mm or 826mm x 2040 mm and are supplied with European made glass door brackets which are tested to three times the door weight!
- Each door is pre-fitted with a set of satin stainless steel, 58mm diameter circular handles.

#### **Description**

- Eclisse double sliding pocket glass door kit.
- Sliding door kit allows the two supplied 8mm thick glass interior doors to slide into a "pockets" within the wall cavity.
- Each set includes all the main components needed to install a long lasting, smooth running, double sliding glass doors including steel wrapped studs used to create the wall cavity or "pocket" for the doors to slide into.
- This high quality sliding glass door gear kit is suitable for residential and commercial applications. The unique design allows the 8mm glass door supplied to be installed with a finished wall of 125mm.
- Supplied as a kit to create the pocket, which can be fully fitted in under 60 minutes by a skilled installer.
- This is a complete pocket door kit and is supplied with two frosted 8mm thick glass doors.
- Unlike other pocket door systems on the market the Eclisse system comes supplied complete with timber lining jamb kits, and brush seals.

# **Supplied Complete With Glass Doors**

- 8mm thick tempered glass doors satin opaque finish.
- Each door is pre-fitted with a set of satin stainless steel, 58mm diameter circular handles.
- Please note the 8mm glass doors are a satin opaque finish on one side only. If you're fitting this door inside a bathroom or shower room the satin finish side should be fitted to the dry side (not the bathroom side),