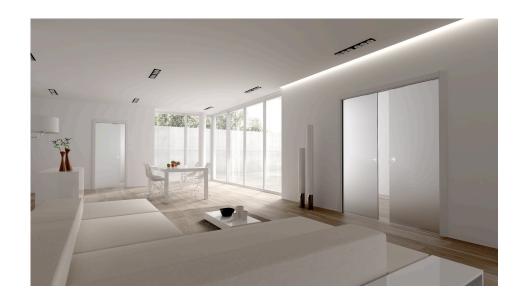

#### **Product Images**

### **Short Description**

- Eclisse complete sliding double pocket door kit supplied with 8mm thick frosted glass doors.
- A simple and economical way to bring more space and light into a room.
- Ideal for use in ensuite bathrooms, kitchens, living rooms and walk-in wardrobes.
- It's the same top quality Eclisse sliding door system coupled with two 8mm frameless glass door. The doors have a smooth, easy-clean satin opaque finish and are European made and tempered to the latest European specs.
- Supplied with 8mm glass door 762mm x 1981mm and are supplied with European made glass door brackets which are tested to three times the door weight!
- Each door is pre-fitted with a set of satin stainless steel, 58mm diameter circular handles.

- Eclisse double sliding pocket glass door kit.
- Sliding door kit allows the two supplied 8mm thick glass interior doors to slide into a "pockets" within the wall cavity.
- Each set includes all the main components needed to install a long lasting, smooth running, double sliding glass doors including steel wrapped studs used to create the wall cavity or "pocket" for the doors to slide into.
- This high quality sliding glass door gear kit is suitable for residential and commercial applications. The unique design allows the 8mm glass door supplied to be installed with a finished wall of 100mm.
- Supplied as a kit to create the pocket, which can be fully fitted in under 60 minutes by a skilled installer.
- This is a complete pocket door kit and is supplied with two frosted 8mm thick glass doors.
- Unlike other pocket door systems on the market the Eclisse system comes supplied complete with timber lining jamb kits, and brush seals.