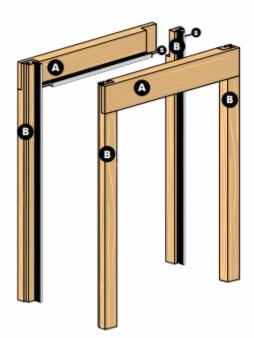

- (A) Top horizontal jambs\*
- **B** Vertical pocket jambs
- s Brushes
- \*Supplied in one piece to be cut as required