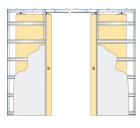

- (A) Top horizontal jambs\*
- **B** Vertical pocket jambs
- s Brushes
- \*Supplied in one piece to be cut as required

## Items Included Within The Eclisse Glass Pocket Sliding Door Kit

- 2 x 8mm thick glass doors frosted / opaque satin finish plain design,
- Metal frame work to create the "pocket"
- Screws to fix plasterboard to metal frame (Plasterboard not supplied)
- Roller bearing door hanger kit
- Timber lining kit (door jamb kit) including brush seals and rubber bumpers.