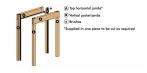

- (A) Top horizontal jambs\*
- **B** Vertical pocket jambs
- s Brushes
- \*Supplied in one piece to be cut as required

## Items Included Within The Eclisse Glass Pocket Sliding Door Kit

- 2 x 8mm thick glass doors frosted / opaque satin finish plain design,
- Metal frame work to create the "pocket"
- Screws to fix plasterboard to metal frame (Plasterboard not supplied)
- Roller bearing door hanger kit
- Timber lining kit (door jamb kit) including brush seals and rubber bumpers.