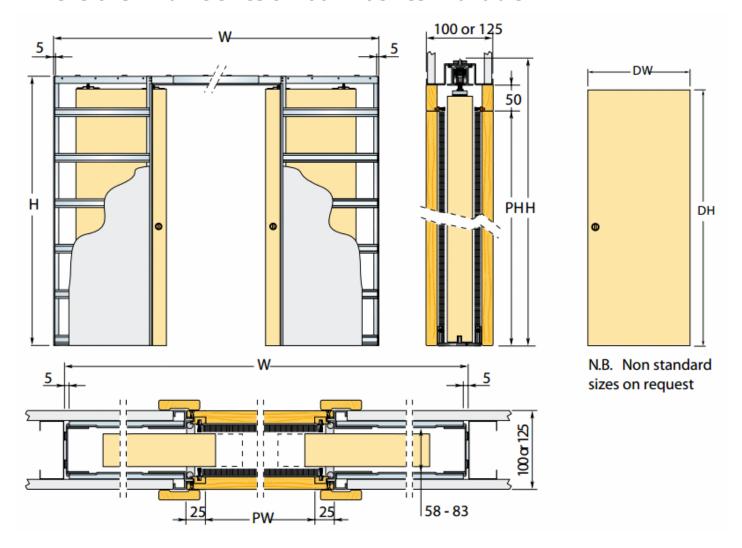

## **Dimensions - Frame Sizes & Door Kit Sizes Available**

| Item Code | Door Size - Each Door (DW x DH) | Max Passage Size (PW x PH) | Overall Frame Size (W x H) | Finished Wall Thickness |
|-----------|---------------------------------|----------------------------|----------------------------|-------------------------|
| 41119.1   | 762mm x 1981mm                  | 1474mm x 1971mm            | 3168mm x 2061mm            | 100mm*                  |

- \* Double door kit to suit a 125mm finished wall thickness also available.
- Please note plasterboard is not provided with this kit and must be bought separately.