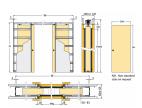

## **Dimensions - Frame Sizes & Door Kit Sizes Available**

| Item Code | Door Size - Each Door (DW x DH) | Max Passage Size (PW x PH) | Overall Frame Size (W x H) | Finished Wall Thickness |
|-----------|---------------------------------|----------------------------|----------------------------|-------------------------|
| 41119.1   | 762mm x 1981mm                  | 1474mm x 1971mm            | 3168mm x 2061mm            | 100mm*                  |

- \* Double door kit to suit a 125mm finished wall thickness also available.
- Please note plasterboard is not provided with this kit and must be bought separately.