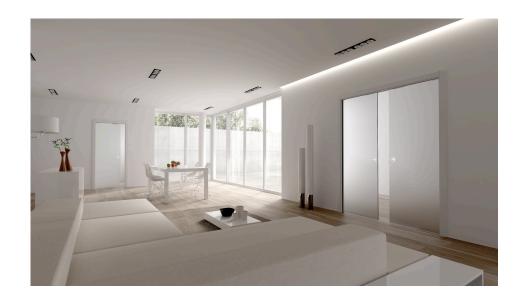

#### Eclisse Glass Sliding Pocket Door System - Double Door Kit Supplied With Glass Doors - 100mm Finished Wall Thickness

### **Short Description**

- Eclisse complete sliding double pocket door kit supplied with 8mm thick frosted glass doors.
- A simple and economical way to bring more space and light into a room.
- Ideal for use in ensuite bathrooms, kitchens, living rooms and walk-in wardrobes.
- It's the same top quality Eclisse sliding door system coupled with two 8mm frameless glass door. The doors have a smooth, easy-clean satin opaque finish and are European made and tempered to the latest European specs.
- Supplied with 8mm glass door 762mm x 1981mm and are supplied with European made glass door brackets which are tested to three times the door weight!
- Each door is pre-fitted with a set of satin stainless steel, 58mm diameter circular handles.

- Eclisse double sliding pocket glass door kit.
- Sliding door kit allows the two supplied 8mm thick glass interior doors to slide into a "pockets" within the wall cavity.
- Each set includes all the main components needed to install a long lasting, smooth running, double sliding glass doors including steel wrapped studs used to create the wall cavity or "pocket" for the doors to slide into.
- This high quality sliding glass door gear kit is suitable for residential and commercial applications. The unique design allows the 8mm glass door supplied to be installed with a finished wall of 100mm.
- Supplied as a kit to create the pocket, which can be fully fitted in under 60 minutes by a skilled installer.
- This is a complete pocket door kit and is supplied with two frosted 8mm thick glass doors.
- Unlike other pocket door systems on the market the Eclisse system comes supplied complete with timber lining jamb kits, and brush seals.