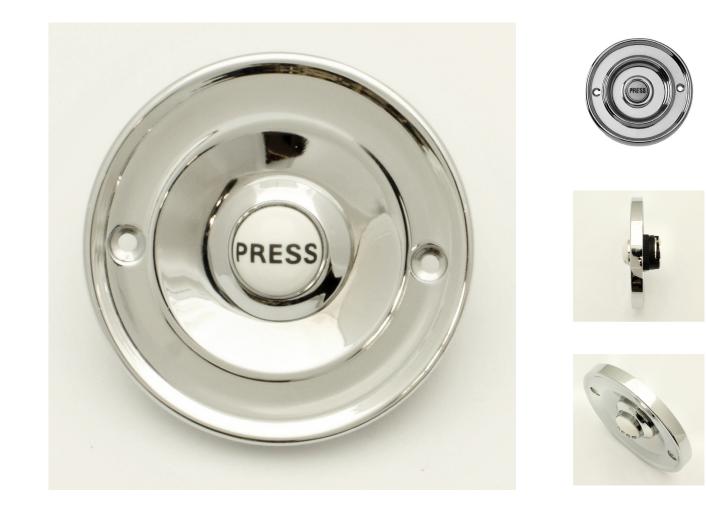

# Traditional Round Design Bell Push With Ceramic "PUSH" Button - 64mm Diameter - Polished Chrome

### Description

- Traditional round style flush fitting bell push
- White porcelain button with black "PRESS" text

#### Finish

• Polished chrome

#### Dimensions

- Diameter 64mm
- Hole Diameter Required For Contact 24mm

### Important Info Before You Buy

- Flush fitting bell push requires a 24mm diameter drilled a depth of 25mm into wall or frame for the push to sit flush
- Suitable for mains powered (via a transformer) or battery powered systems