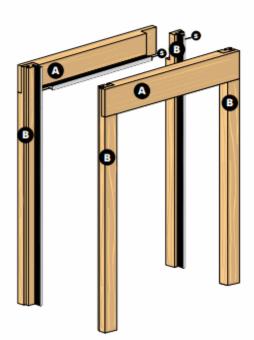

- (A) Top horizontal jambs\*
- B Vertical pocket jambs
- S Brushes
- \*Supplied in one piece to be cut as required

## Items Included Within The Eclisse Glass Pocket Sliding Door Kit

- 2 x 8mm thick glass doors frosted / opaque satin finish line pattern
- Metal frame work to create the "pocket"
- Screws to fix plasterboard to metal frame (Plasterboard not supplied)
- Roller bearing door hanger kit
- Timber lining kit (door jamb kit) including brush seals and rubber bumpers.