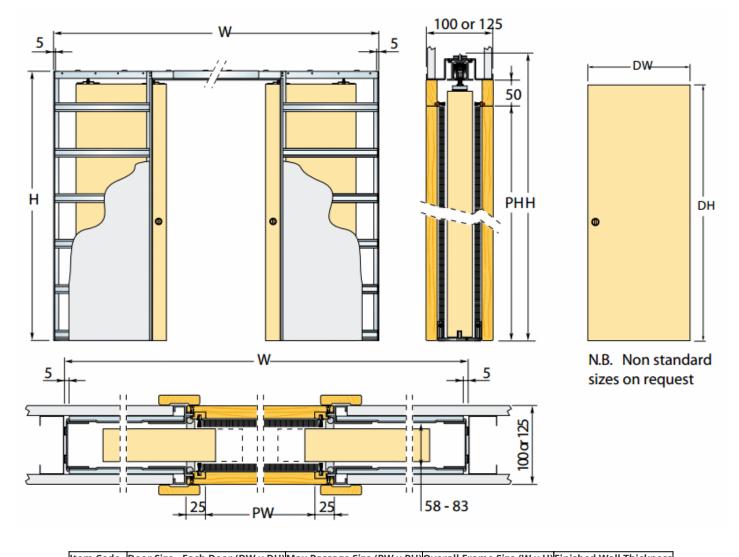

### **Dimensions - Frame Sizes & Door Kit Sizes Available**

- Item Code
   Door Size Each Door (DW x DH) Max Passage Size (PW x PH) Overall Frame Size (W x H) Finished Wall Thickness

   41122.1
   762mm x 1981mm
   1474mm x 1971mm
   3168mm x 2061mm
   100mm\*
- \* Double door kit to suit a 125mm finished wall thickness also available.
- Please note plasterboard is not provided with this kit and must be bought separately.