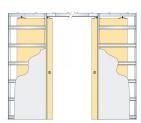

#### **Description**

- Eclisse double sliding pocket glass door kit with line pattern glass doors
- Sliding door kit allows the two supplied 8mm thick glass interior doors to slide into a "pockets" within the wall cavity.
- Each set includes all the main components needed to install a long lasting, smooth running, double sliding glass doors including steel wrapped studs used to create the wall cavity or "pocket" for the doors to slide into.

- This high quality sliding glass door gear kit is suitable for residential and commercial applications. The unique design allows the 8mm glass door supplied to be installed with a finished wall of 100mm.
- Supplied as a kit to create the pocket, which can be fully fitted in under 60 minutes by a skilled installer.
- This is a complete pocket door kit and is supplied with two frosted 8mm thick glass doors with line pattern details.
- Unlike other pocket door systems on the market the Eclisse system comes supplied complete with timber lining jamb kits, and brush seals.

## Items Included Within The Eclisse Glass Pocket Sliding Door Kit

- 2 x 8mm thick glass doors frosted / opaque satin finish line pattern
- Metal frame work to create the "pocket"
- Screws to fix plasterboard to metal frame (Plasterboard not supplied)
- Roller bearing door hanger kit
- Timber lining kit (door jamb kit) including brush seals and rubber bumpers.