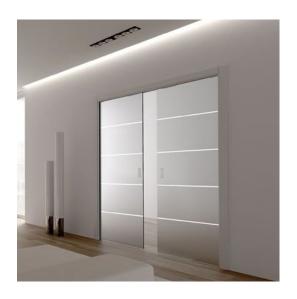

# Eclisse Line Patterned Glass Sliding Pocket Door System - Double Door Kit - Supplied With Glass Doors - 100mm Finished Wall Thickness

#### **Short Description**

- Eclisse complete sliding double pocket door kit supplied with 8mm thick frosted glass doors with line pattern detail.
- A simple and economical way to bring more space and light into a room.
- Ideal for use in ensuite bathrooms, kitchens, living rooms and walk-in wardrobes.
- It's the same top quality Eclisse sliding door system coupled with two 8mm frameless glass door. The doors have a smooth, easy-clean satin opaque finish and are European made and tempered to the latest European specs.
- Available in to in one size off the shelf this sliding door kit is supplied with 2 x 762mm x 1981mm doors including European made glass door brackets which are tested to three times the door weight!
- Each door is pre-fitted with a set of satin stainless steel, 58mm diameter circular handles.

#### **Description**

- Eclisse double sliding pocket glass door kit with line pattern glass doors
- Sliding door kit allows the two supplied 8mm thick glass interior doors to slide into a "pockets" within the wall cavity.
- Each set includes all the main components needed to install a long lasting, smooth running, double sliding glass doors including steel wrapped studs used to create the wall cavity or "pocket" for the doors to slide into.

## **Supplied Complete With Glass Doors**

- 8mm thick tempered glass doors satin opaque finish with line patterns.
- Supplied with a two sets of satin stainless steel, 58mm diameter circular handles.
- Please note the 8mm glass doors are a satin opaque finish on one side only. If you're fitting this door inside a bathroom or shower room the satin finish side should be fitted to the dry side (not the bathroom side),