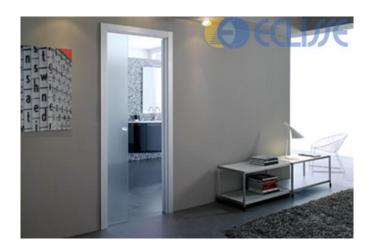

#### **Short Description**

- Eclisse complete sliding pocket door kit supplied with 8mm thick frosted glass door.
- A simple and economical way to solve your en-suite space problems, more space and more light.
- Ideal for use in ensuite bathrooms, kitchens, living rooms and walk-in wardrobes.
- It's the same top quality Eclisse system coupled with an 8 mm frameless glass door. The door has a smooth, easy-clean satin opaque finish and is European made and tempered to the latest European specs.
- The nominal door size is either 762 x 1981 or 826 x 2040 mm and we use our own European made glass door brackets which are tested to three times the door weight!
- Supplied with a set of satin stainless steel, 58mm diameter circular handles.

#### **Description**

- Eclisse single sliding pocket glass door kit.
- Sliding door kit allows the supplied 8mm thick glass interior door to slide into a "pocket" within the wall cavity.
- Each set includes all the main components needed to install a long lasting, smooth running sliding glass door including steel wrapped studs used to create the wall cavity or "pocket" for the door to slide into.
- This high quality sliding glass door gear kit is suitable for residential and commercial applications. The unique design allows the 8mm glass door supplied to be installed with a finished wall of 125mm.
- Supplied as a kit to create the pocket, which can be fully fitted in under 60 minutes by a skilled installer.
- This is a complete pocket door kit and is supplied with a frosted 8mm thick glass door.
- Unlike other pocket door systems on the market the Eclisse system comes supplied complete with timber lining jamb kits, rubber bumpers and brush seals.

# **Supplied Complete With Glass Door**

- 8mm thick tempered glass door satin opaque finish.
- Supplied with a set of satin stainless steel, 58mm diameter circular handles.
- Please note the 8mm glass door is satin opaque finish on one side only. If you're fitting this door inside a bathroom or shower room the satin finish side should be fitted to the dry side (not the bathroom side),