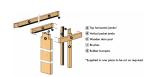

# Items Included Within The Eclisse Glass Pocket Sliding Door Kit

- 8mm thick glass door frosted / opaque satin finish plain design,
- Metal frame work to create the "pocket"
- Screws to fix plasterboard to metal frame (Plasterboard not supplied)
- Roller bearing door hanger kit
- Timber lining kit (door jamb kit) including brush seals and rubber bumpers.