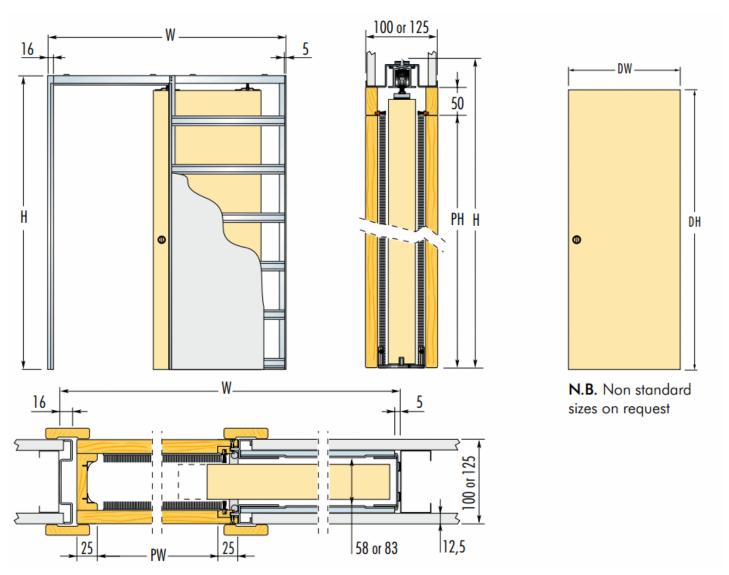

## **Dimensions - Frame Sizes & Door Kit Sizes Available**

| Item Code | Door Size (DW x DH) | Max Passage Size (PW x PH) | Overall Frame Size (W x H) | Finished Wall Thickness |
|-----------|---------------------|----------------------------|----------------------------|-------------------------|
| 41124.1   | 762mm x 1981mm      | 737mm x 1971mm             | 1631mm x 2061mm            | 125mm*                  |
| 41124.2   | 826mm x 2040mm      | 800mm x 2030mm             | 1694mm x 2120mm            | 125mm*                  |

- \* Single door kit to suit a 100mm finished wall thickness also available
- Please note plasterboard is not provided with this kit and must be bought separately.