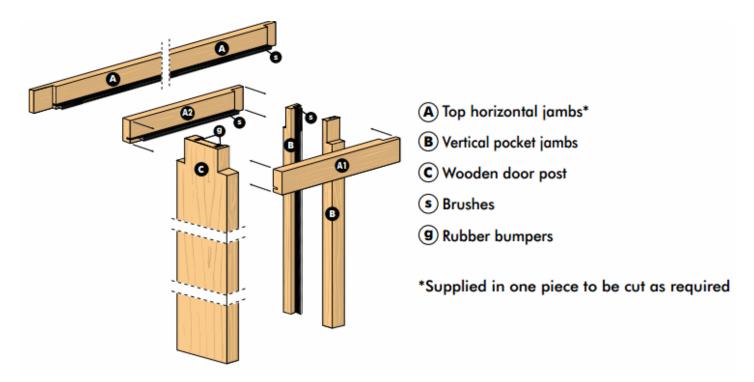

# Items Included Within The Eclisse Glass Pocket Sliding Door Kit

- 8mm thick glass door frosted / opaque satin finish plain design,
- Metal frame work to create the "pocket"
- Screws to fix plasterboard to metal frame (Plasterboard not supplied)
- Roller bearing door hanger kit
- Timber lining kit (door jamb kit) including brush seals and rubber bumpers.