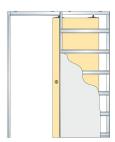

#### **Description**

- Eclisse single sliding pocket glass door kit.
- Sliding door kit allows the supplied 8mm thick glass interior door to slide into a "pocket" within the wall cavity.
- Each set includes all the main components needed to install a long lasting, smooth running sliding glass door including steel wrapped studs used to create the wall cavity or "pocket" for the door to slide into.
- This high quality sliding glass door gear kit is suitable for residential and commercial applications. The unique design allows the 8mm glass door supplied to be installed with a finished wall of 125mm.
- Supplied as a kit to create the pocket, which can be fully fitted in under 60 minutes by a skilled installer.
- This is a complete pocket door kit and is supplied with a frosted 8mm thick glass door.
- Unlike other pocket door systems on the market the Eclisse system comes supplied complete with timber lining jamb kits, rubber bumpers and brush seals.

# Items Included Within The Eclisse Glass Pocket Sliding Door Kit

- 8mm thick glass door frosted / opaque satin finish plain design,
- Metal frame work to create the "pocket"
- Screws to fix plasterboard to metal frame (Plasterboard not supplied)
- Roller bearing door hanger kit
- Timber lining kit (door jamb kit) including brush seals and rubber bumpers.