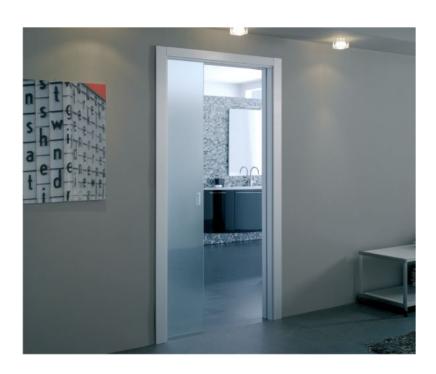

#### **Short Description**

- Eclisse complete sliding pocket door kit supplied with 8mm thick frosted glass door.
- A simple and economical way to solve your en-suite space problems, more space and more light.
- Ideal for use in ensuite bathrooms, kitchens, living rooms and walk-in wardrobes.
- It's the same top quality Eclisse system coupled with an 8 mm frameless glass door. The door has a smooth, easy-clean satin opaque finish and is European made and tempered to the latest European specs.
- The nominal door size is either 762 x 1981 or 826 x 2040 mm and we use our own European made glass door brackets which are tested to three times the door weight!
- Supplied with a set of satin stainless steel, 58mm diameter circular handles.

#### **Description**

- Eclisse single sliding pocket glass door kit.
- Sliding door kit allows the supplied 8mm thick glass interior door to slide into a "pocket" within the wall cavity.
- Each set includes all the main components needed to install a long lasting, smooth running sliding glass door including steel wrapped studs used to create the wall cavity or "pocket" for the door to slide into.
- This high quality sliding glass door gear kit is suitable for residential and commercial applications. The unique design allows the 8mm glass door supplied to be installed with a finished wall of 125mm.
- Supplied as a kit to create the pocket, which can be fully fitted in under 60 minutes by a skilled installer.
- This is a complete pocket door kit and is supplied with a frosted 8mm thick glass door.
- Unlike other pocket door systems on the market the Eclisse system comes supplied complete with timber lining jamb kits, rubber bumpers and brush seals.

# **Supplied Complete With Glass Door**

- 8mm thick tempered glass door satin opaque finish.
- Supplied with a set of satin stainless steel, 58mm diameter circular handles.
- Please note the 8mm glass door is satin opaque finish on one side only. If you're fitting this door inside a bathroom or shower room the satin finish side should be fitted to the dry side (not the bathroom side),