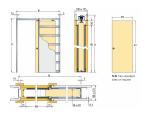

## **Dimensions - Frame Sizes & Door Kit Sizes Available**

| Item Code | Door Size (DW x DH) | Max Passage Size (PW x PH) | Overall Frame Size (W x H) | Finished Wall Thickness |
|-----------|---------------------|----------------------------|----------------------------|-------------------------|
| 41124.1   | 762mm x 1981mm      | 737mm x 1971mm             | 1631mm x 2061mm            | 125mm*                  |
| 41124.2   | 826mm x 2040mm      | 800mm x 2030mm             | 1694mm x 2120mm            | 125mm*                  |

- \* Single door kit to suit a 100mm finished wall thickness also available
- Please note plasterboard is not provided with this kit and must be bought separately.