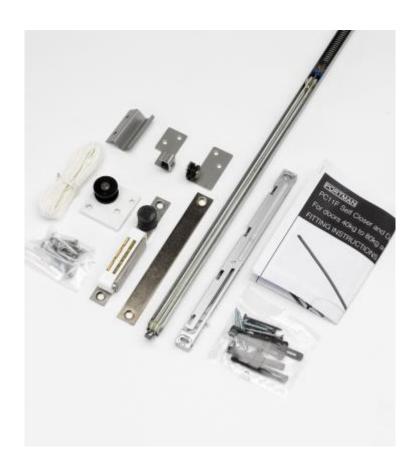

## **Product Images**

## **Description**

- Self closing mechanism (uncontrolled) with damper;
- Complete with non-handed fixing bracket.
- Suitable for use with our range of **double** door adjustable pocket door kits and FD30 fire rated adjustable pocket door kits only.
- For single doors please see product 41125.
- Available in three variants:
  - o Doors up to 40kg.
  - o Doors between 40kg 80kg.
  - o Doors between 80kg 120kg.