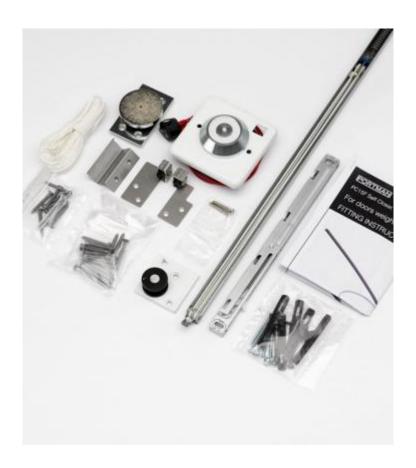

## **Product Images**

## **Description**

- Single door self-closer mechanism (uncontrolled) with soft close damper and 24Vdc electro-magnetic hold open device.
- Electro magnet is rebated into the back edge of the door.
- When the door is pushed all the way back into the pocket the door will hold open.
- Designed to be connected to a buildings fire alarm system, in the event of a fire the electro-magnet will release the door.
- The electro-magnet can be overridden via switched fused spur or key switch for manual release.
- For use with our range of adjustable double sliding pocket door kits and adjustable double FD30 fire rated pocket door kits only.
- For double door kits please see product 44484.