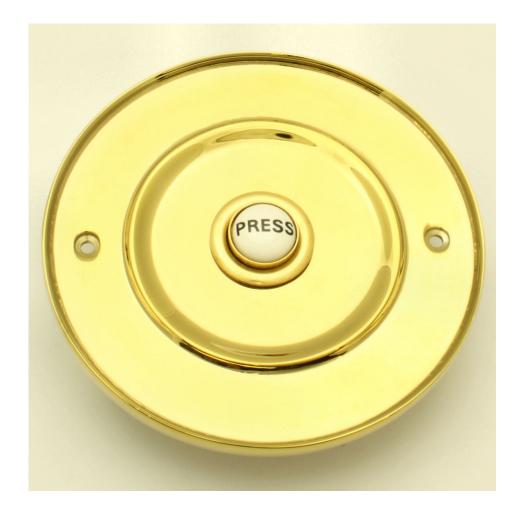

# 102mm Diameter Traditional Large Round Design Bell Push With White Porcelain PRESS Button - Polished Brass (Lacquered)

## **Description**

- Traditional round style flush fitting bell push
- $\bullet \;\;$  White porcelain button with black "PRESS" text

### Finish

Polished brass

#### Dimensions

• Diameter - 102mm (4 Inches)

• Hole Diameter Required For Contact - 24mm