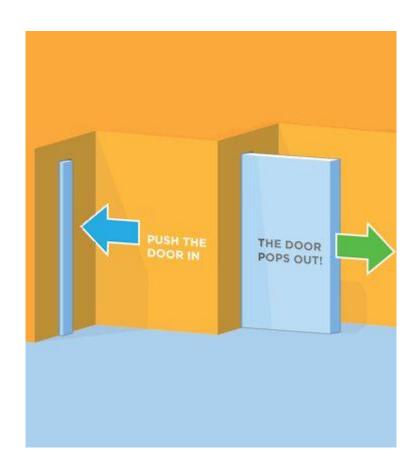

## **Product Images**

## **Description**

- With a gentle press the pocket door "touch latch" gently ejects the door leaf from the pocket and removes the need for a finger pull to be fitted on the leading edge of the door.
- 95 x 30 x 60mm
- Door mounted touch latch
- Deploys door leaf 30mm
- Replaces track mounted catch/magnet
- Can be used with self-closer/damper options
- Suitable for door leaves up to 80kg