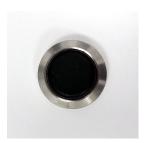

## Small Projection Wall Mounted Door Stop Buffer - Satin Nickel With Black Rubber

### **Description**

- Small projection wall mounted door stop buffer
- Designed to be fitted at handle height to allow the door handle to against the buffer
- Can also be used like a standard wall mounted door stop in situations where the door hits the skirting board or obstruction before the wall (usually doors fitted on a angle)
- Two part design allows for concealed fixing

## **Finish Details**

• Satin Nickel

# **Size Information**

- 28mm Overall diameter
- 12mm Projection