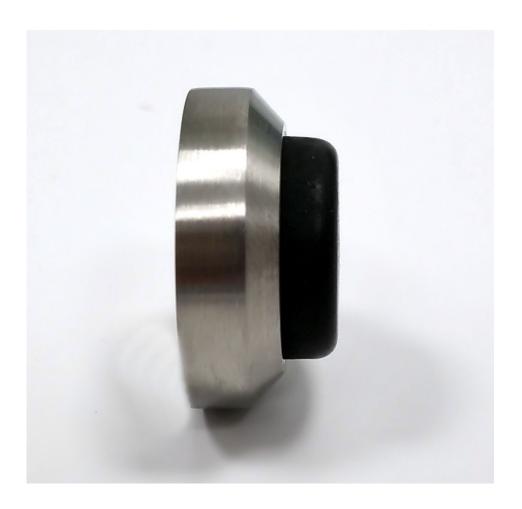

## Small Projection Wall Mounted Door Stop Buffer - Satin Nickel With Black Rubber

### **Description**

- Small projection wall mounted door stop buffer
- Designed to be fitted at handle height to allow the door handle to against the buffer
- Can also be used like a standard wall mounted door stop in situations where the door hits the skirting board or obstruction before the wall (usually doors fitted on a angle)
- Two part design allows for concealed fixing

## **Finish Details**

• Satin Nickel

# **Size Information**

- 28mm Overall diameter
- 12mm Projection