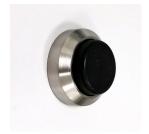

## Small Projection Wall Mounted Door Stop Buffer - Satin Nickel With Black Rubber

### **Description**

- Small projection wall mounted door stop buffer
- Designed to be fitted at handle height to allow the door handle to against the buffer
- Can also be used like a standard wall mounted door stop in situations where the door hits the skirting board or obstruction before the wall (usually doors fitted on a angle)
- Two part design allows for concealed fixing

## **Finish Details**

• Satin Nickel

# **Size Information**

- 28mm Overall diameter
- 12mm Projection