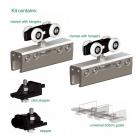

## Description

- Extra door hanging kit to suit the 'Glass 31278' sliding door system.
- Suitable for use with glass doors up to 100kg in weight and between 8-12mm thick.
- This extra door hanging kit allows two sliding doors to be fitted on to one track to create a double sliding door gear system.
- Hangers feature high quality rollers mounted on needle bearings for smooth and quiet running.
- Anti-jump system means wheels will always run smooth.
- Please note this kit is not suplied with any track.