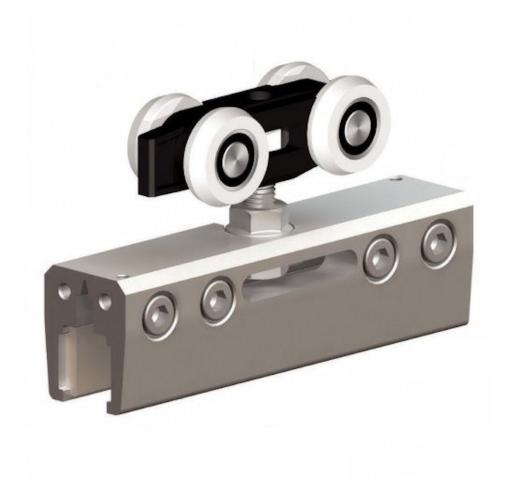

## Description

- Extra door hanging kit to suit the 'Glass 31278' sliding door system.
- Suitable for use with glass doors up to 100kg in weight and between 8-12mm thick.
- This extra door hanging kit allows two sliding doors to be fitted on to one track to create a double sliding door gear system.
- Hangers feature high quality rollers mounted on needle bearings for smooth and quiet running.
- Anti-jump system means wheels will always run smooth.
- Please note this kit is not suplied with any track.