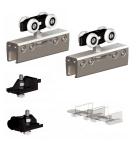

## Description

- Extra door hanging kit to suit the 'Glass 31278' sliding door system.
- Suitable for use with glass doors up to 100kg in weight and between 8-12mm thick.
- This extra door hanging kit allows two sliding doors to be fitted on to one track to create a double sliding door gear system.
- Hangers feature high quality rollers mounted on needle bearings for smooth and quiet running.
- Anti-jump system means wheels will always run smooth.
- Please note this kit is not suplied with any track.