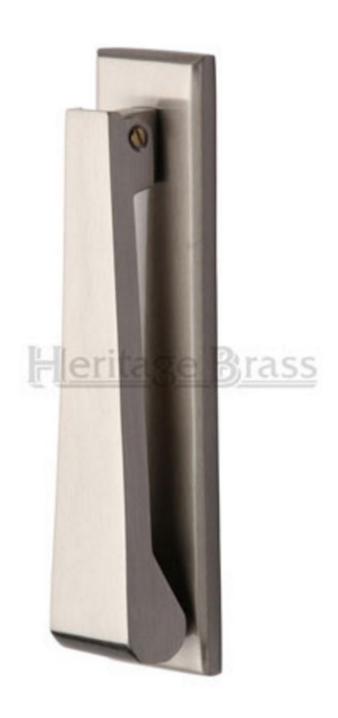

# Contemporary Design Narrow Style Front Door Knocker - Satin Nickel

## **Product Images**

## **Description**

- Contemporary style front door knocker
- Narrow design

#### Finish

• Satin nickel

#### **Dimensions**

• Knocker Back plate - 167mm x 40mm