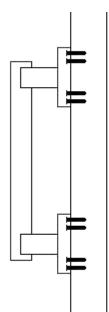

## Description

- T-bar shape pull handle
- High architectural quality
- Made from solid brass suitable for use on internal door and external entrance doors
- Face fix design via concealed roses (no screws seen when fitted) see below diagram

Above diagram shows how a face fix pull handle is fitted to a wooden door