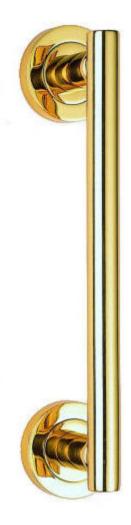

# T-Bar Style Pull Handle With Face Fix Concealed Roses - Polished Brass (Lacquered)

**Product Images** 

## Description

- T-bar shape pull handle
- High architectural quality
- Made from solid brass suitable for use on internal door and external entrance doors
- Face fix design via concealed roses (no screws seen when fitted) see below diagram

#### Finishes

Polished brass