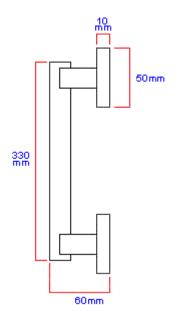

G Johns & Sons Ltd Unit D Westside Business Centre Flex Meadow Harlow, Essex CM19 5SR www.gjohns.co.uk 020 8360 7771 sales@gjohns.co.uk

# T-Bar Style Pull Handle With Face Fix Concealed Roses - Polished Brass (Lacquered)

**Product Images** 



## Description

- T-bar shape pull handle
- High architectural quality
- Made from solid brass suitable for use on internal door and external entrance doors
- Face fix design via concealed roses (no screws seen when fitted) see below diagram



Above diagram shows how a face fix pull handle is fitted to a wooden door

#### Finishes

Polished brass

#### Dimensions



# Important Info Before You Buy

- Suitable for wooden doors
- Pull handles are fitted to the PULL side of the door
- A finger plate (push plate) is fitted to the PUSH side of the door to help protect the door from wear

## **Products in this set**



15041.1 - T-Bar Style Pull Handle With Face Fix Concealed Roses - Polished Brass (Lacquered) - Each