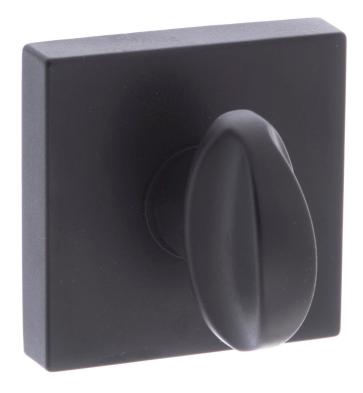

# Bathroom Turn & Release Set - 50mm x 50mm - Matt Black

# **Description**

- Bathroom turn & release set with concealed fix square rose
- A turn and release consists of two parts

- 1 a snib turn which is fitted on the inside of the bathroom and is used to lock the bathroom or toilet by twisting the snib a quarter turn to the left or right
- 2 a release which is fitted on the outside of the bathroom. If some gets locked in the bathroom or toilet the snib can be released in an emergency by twisting a coin or screwdriver in the slotted part of the rose a quarter turn
- This turn and release set uses a 5mm x 5mm spindle (the metal shaft that goes through the door) this suits standard UK bath locks
- A turn and release is only the cosmetic part that you see on the outside of the door and requires a mechanism to work in conjunction with it, such as a bathroom deadbolt

#### **Finish**

Matt black

### **Dimensions**

- Rose Size 50mm x 50mm
- Rose Projection 10mm