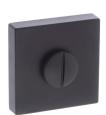

# Bathroom Turn & Release Set - 50mm x 50mm - Matt Black

# **Description**

- Bathroom turn & release set with concealed fix square rose
- A turn and release consists of two parts

- 1 a snib turn which is fitted on the inside of the bathroom and is used to lock the bathroom or toilet by twisting the snib a quarter turn to the left or right
- 2 a release which is fitted on the outside of the bathroom. If some gets locked in the bathroom or toilet the snib can be released in an emergency by twisting a coin or screwdriver in the slotted part of the rose a quarter turn
- This turn and release set uses a 5mm x 5mm spindle (the metal shaft that goes through the door) this suits standard UK bath locks
- A turn and release is only the cosmetic part that you see on the outside of the door and requires a mechanism to work in conjunction with it, such as a bathroom deadbolt

#### **Finish**

Matt black

### **Dimensions**

- Rose Size 50mm x 50mm
- Rose Projection 10mm