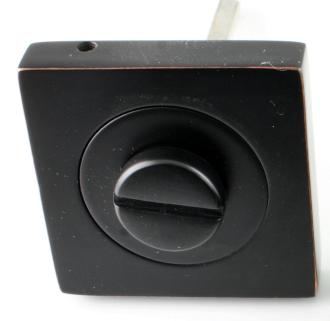

## **Product Images**

- Bathroom square snib turn and coin emergency release set
- A turn and release consists of two parts
  1 a snib turn which is fitted on the inside of the bathroom and is used to lock the bathroom or toilet by twisting the snib a quarter turn to the left or right

2 - a release which is fitted on the outside of the bathroom. If some gets locked in the bathroom or toilet the snib can be released in an emergency by twisting a coin or screwdriver in the slotted part of the rose a quarter turn

- This turn and release set uses a 5mm x 5mm spindle (the metal shaft that goes through the door) this suits standard UK bath locks
- A turn and release is only the cosmetic part that you see on the outside of the door and requires a mechanism to work in conjunction with it, such as a bathroom lock or deadbolt