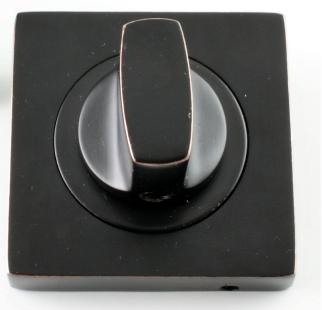

## **Product Images**

- Bathroom square snib turn and coin emergency release set
- A turn and release consists of two parts
  1 a snib turn which is fitted on the inside of the bathroom and is used to lock the bathroom or toilet by twisting the snib a quarter turn to the left or right

2 - a release which is fitted on the outside of the bathroom. If some gets locked in the bathroom or toilet the snib can be released in an emergency by twisting a coin or screwdriver in the slotted part of the rose a quarter turn

- This turn and release set uses a 5mm x 5mm spindle (the metal shaft that goes through the door) this suits standard UK bath locks
- A turn and release is only the cosmetic part that you see on the outside of the door and requires a mechanism to work in conjunction with it, such as a bathroom lock or deadbolt