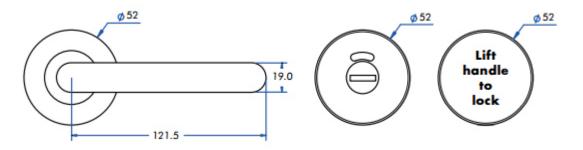

## **Lever Handle Dimensions**

- 52mm diameter rose
- 121.5mm lever length
- 19mm diameter return to the door handle
- Disabled door handle includes bathroom indicator and lift-to-lock sign 52mm diameter