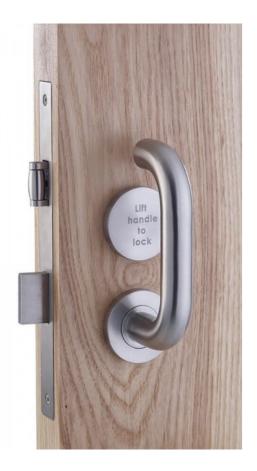

### Satin Stainless Steel Disabled Toilet Handle & Lock Set

#### **Short Description**

- Lift handle to lock toilet door set.
- Made from grade 304 satin stainless steel.
- Supplied with roller ball mortice lock set, return to door handles, indicator and lift handle to lock sign.

# **Features**

- This disabled toilet lock comes in a complete set (as shown in the photographs)
- Designed to comply with Approved Doc M, DDA & BS8300
- Lock Case Satin stainless steel forend & strike plate with a Roller bolt latch (less likely to cause injuries or damage to clothing than a normal latch bolt)
- This toiler door handle is made from grade 304 stainless steel with a satin finish (brushed finish)
- Separate deadbolt with 78mm centres and 60mm backset
- Furniture 19mm diameter stainless steel levers
- Lettering black letters on stainless steel background "lift handle to lock"

### **External Access:**

- The roller latch bolt of the toilet door handle is operated externally with one-half of the unsprung lever set; this releases the roller latch bolt as normal
- Underneath the lever is the release & indicator; this operates in the same manner as bathroom-type coin releases

### **Internal Access:**

- The internal side of the lever set will be configured such that the latch bolt is blanked off with an engraved covered escutcheon
- The deadbolt features a second lever handle, and by throwing the handle up €œextends the deadbolt€ & locks the door
- By turning the handle down the deadbolt is withdrawn, further downward action of the lever withdraws the roller latch bolt, allowing exit