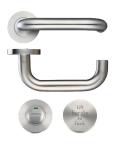

## **Lever Handle Dimensions**

- 52mm diameter rose
- 121.5mm lever length
- 19mm diameter return to the door handle
- Disabled door handle includes bathroom indicator and lift-to-lock sign 52mm diameter

## Includes:

- 2 x Satin stainless steel lever handles (unsprung)
- 2 x 8mm spindles
- 1 x Satin stainless steel release indicator
- 1 x Satin stainless steel "Lift Handle To Lock€ escutcheon and sign