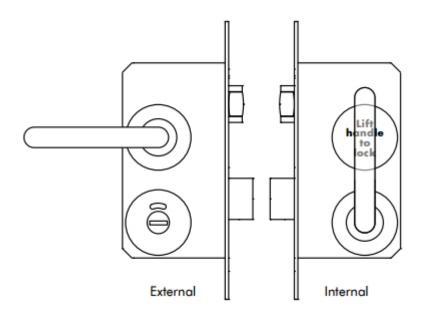

### **External Access:**

- The roller latch bolt of the toilet door handle is operated externally with one-half of the unsprung lever set; this releases the roller latch bolt as normal
- Underneath the lever is the release & indicator; this operates in the same manner as bathroom-type coin releases

### **Internal Access:**

- The internal side of the lever set will be configured such that the latch bolt is blanked off with an engraved covered escutcheon
- The deadbolt features a second lever handle, and by throwing the handle up €œextends the deadbolt€ & locks the door
- By turning the handle down the deadbolt is withdrawn, further downward action of the lever withdraws the roller latch bolt, allowing exit