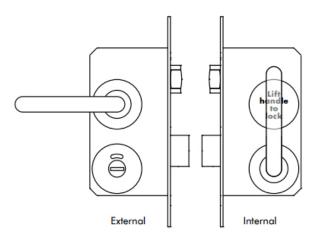

### **External Access:**

- The roller latch bolt of the toilet door handle is operated externally with one-half of the unsprung lever set; this releases the roller latch bolt as normal
- Underneath the lever is the release & indicator; this operates in the same manner as bathroom-type coin releases

### **Internal Access:**

- The internal side of the lever set will be configured such that the latch bolt is blanked off with an engraved covered escutcheon
- The deadbolt features a second lever handle, and by throwing the handle up €œextends the deadbolt€ & locks the door
- By turning the handle down the deadbolt is withdrawn, further downward action of the lever withdraws the roller latch bolt, allowing exit