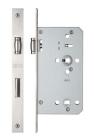

G Johns & Sons Ltd Unit D Westside Business Centre Flex Meadow Harlow, Essex CM19 5SR www.gjohns.co.uk 020 8360 7771 sales@gjohns.co.uk

### Satin Stainless Steel Disabled Toilet Handle & Lock Set

### **Product Images**











#### **Short Description**

- Lift handle to lock toilet door set.
- Made from grade 304 satin stainless steel.
- Supplied with roller ball mortice lock set, return to door handles, indicator and lift handle to lock sign.

#### Description

# **Features**

- This disabled toilet lock comes in a complete set (as shown in the photographs)
- Designed to comply with Approved Doc M, DDA & BS8300
- Lock Case Satin stainless steel forend & strike plate with a Roller bolt latch (less likely to cause injuries or damage to clothing than a normal latch bolt)
- This toiler door handle is made from grade 304 stainless steel with a satin finish (brushed finish)
- Separate deadbolt with 78mm centres and 60mm backset
- Furniture 19mm diameter stainless steel levers
- Lettering black letters on stain