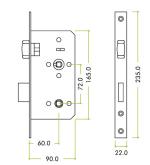

G Johns & Sons Ltd Unit D Westside Business Centre Flex Meadow Harlow, Essex CM19 5SR www.gjohns.co.uk 020 8360 7771 sales@gjohns.co.uk

### Satin Stainless Steel Disabled Toilet Handle & Lock Set

### **Product Images**











#### **Short Description**

- Lift handle to lock toilet door set.
- Made from grade 304 satin stainless steel.
- Supplied with roller ball mortice lock set, return to door handles, indicator and lift handle to lock sign.

#### Description

# **Features**

- This disabled toilet lock comes in a complete set (as shown in the photographs)
- Designed to comply with Approved Doc M, DDA & BS8300
- Lock Case Satin stainless steel forend & strike plate with a Roller bolt latch (less likely to cause injuries or damage to clothing than a normal latch bolt)
- This toiler door handle is made from grade 304 stainless steel with a satin finish (brushed finish)
- Separate deadbolt with 78mm centres and 60mm backset
- Furniture 19mm diameter stainless steel levers
- Lettering black letters on stainle