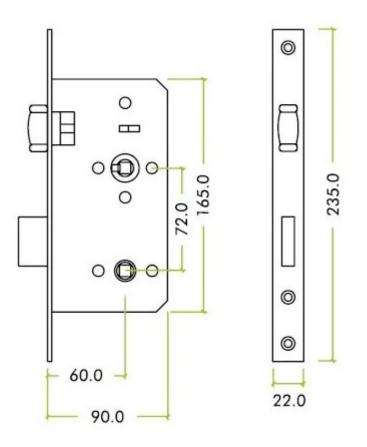

bolt as normal
- Underneath the lever is the release & indicator; this operates in the same manner as bathroom-type coin releases

### **Internal Access:**

- The internal side of the lever set will be configured such that the latch bolt is blanked off with an engraved covered escutcheon
- The deadbolt features a second lever handle, and by throwing the handle up €œextends the deadbolt€ & locks the door
- By turning the handle down the deadbolt is withdrawn, further downward action of the lever withdraws the roller latch bolt, allowing exit



## **Lever Handle Dimensions**

- 52mm diameter rose
- 121.5mm lever length
- 19mm diameter return to the door handle
- Disabled door handle includes bathroom indicator and lift-to-lock sign 52mm diameter



## **Roller Ball Lock Case Dimensions:**



## Includes:

- 2 x Satin stainless steel lever handles (unsprung)
- 2 x 8mm spindles
- 1 x Satin stainless steel release indicator
- 1 x Satin stainless steel "Lift Handle To Lock€ escutcheon and sign

### Products in this set

×

41209.1 - Accessible Toilet Lock & Handle Set For Disabled WC Toilets - Satin Stainless Steel