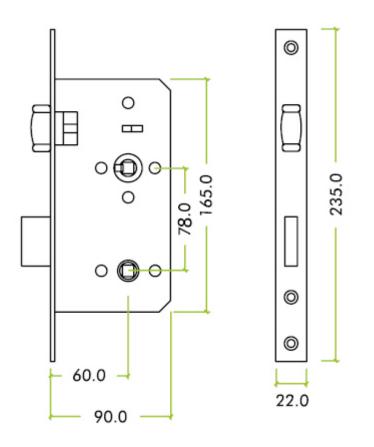

#### Description

- DIN standard roller ball bathroom mortice lock.
- 5mm follower for use with standard UK bathroom snib turn & release systems
- Brushed satin stainless steel finish.

- Case size 165mm x 90mm.
- 60mm backset with 78mm centers between the lever spindle hole and the bathroom spindle hole.
- Satisfies BS 8300 and Approved Doc M (ADM). Suitable for use in public and commercial buildings.
- For use on bathroom and WC doors that require lever door handles and need to be locked via a snib turn & release system.
- Comes supplied with satin (brushed) stainless steel forend and frame mounted strike plate.

### Dimensions

Item Code Lock Case Depth (A)Backset To Keyhole (B)Spindle To Spindle centers (C)

41210.1 90mm 60mm