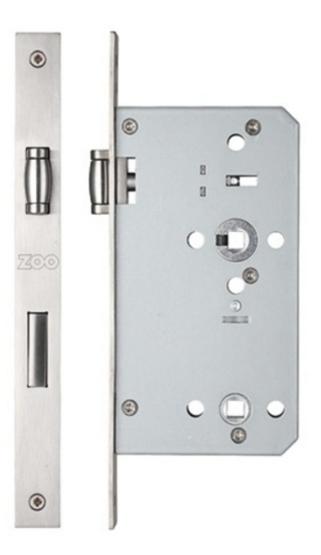

#### **Product Images**

#### Description

- DIN standard roller ball bathroom mortice lock.
- 5mm follower for use with standard UK bathroom snib turn & release systems
- Brushed satin stainless steel finish.

- Case size 165mm x 90mm.
- 60mm backset with 78mm centers between the lever spindle hole and the bathroom spindle hole.
- Satisfies BS 8300 and Approved Doc M (ADM). Suitable for use in public and commercial buildings.
- For use on bathroom and WC doors that require lever door handles and need to be locked via a snib turn & release system.
- Comes supplied with satin (brushed) stainless steel forend and frame mounted strike plate.

### Finish

• Satin stainless steel - (brushed finish).