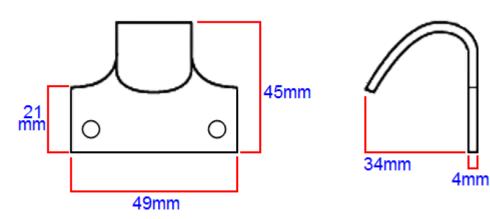

G Johns & Sons Ltd Unit D Westside Business Centre Flex Meadow Harlow, Essex CM19 5SR www.gjohns.co.uk 020 8360 7771 sales@gjohns.co.uk

# Sliding Sash Window Lift - Polished Brass (Lacquered)

#### **Product Images**



## Description

- Handle for sliding sash window sash lift
- A sash lift is the handle used to lift or pull the sliding sash window open
- Traditional "cast" brass pattern

## Finish

• Polished brass

#### Dimensions

- Back Plate Width 49mm x Height 21mm
- Overall Height 45mm



## Important Info Before You Buy

- Suitable for wooden sliding sash windows
- Usually two lifts used per window
- SOLD INDIVIDUALLY

## **Products in this set**

×

15058.1 - Sliding Sash Window Lift - Polished Brass (Lacquered) - Each