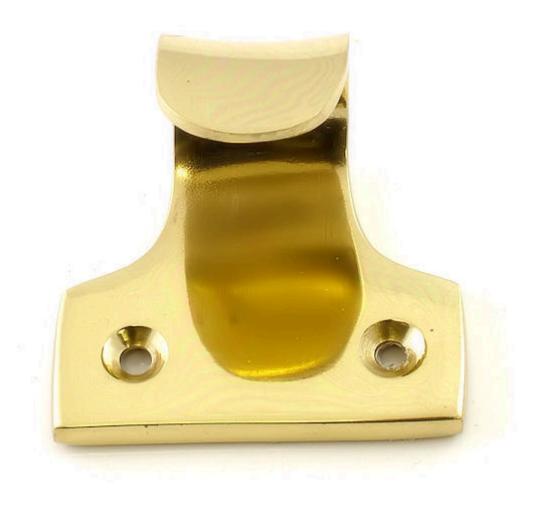

# Sliding Sash Window Lift - Polished Brass (Lacquered)

## Description

- Handle for sliding sash window sash lift
- A sash lift is the handle used to lift or pull the sliding sash window open
- Traditional "cast" brass pattern

## Finish

• Polished brass