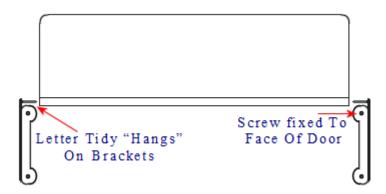

- Designed to cover the hole on the inside of the front door where the letter plate has been cut out for.
- Letter tidy plates have a curved shape which allows them to sit on top of the fixing bolts and domed nuts used to secure a letter plate in place.
- Screw fixes to the back of the front independently of the letter plate.

- Comes supplied with fixing screws and two brackets hanging brackets.
- For the right size letter tidy Make a note of the distance between the bolt centers of your letter plate and the height of the aperture. Choose a letter tidy that is slightly longer and higher to make sure you cover the hole and bolts in the door