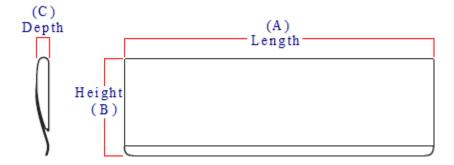

### **Dimensions**

Available in four sizes

## Item Code Length (A) Height (B) Depth (C)

| 15059.2 | 280mm | 76mm  | 12mm |
|---------|-------|-------|------|
| 15059.1 | 300mm | 95mm  | 12mm |
| 15059.3 | 355mm | 127mm | 12mm |
| 15059.4 | 405mm | 125mm | 12mm |