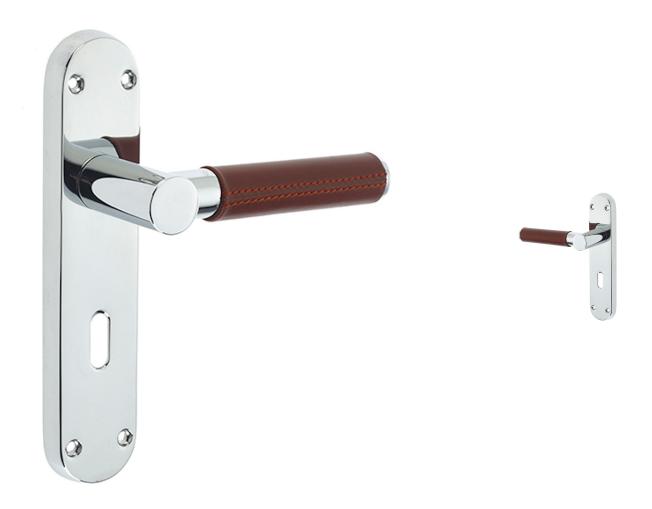

#### **Door Handles With Backplate - Polished Chrome With Brown Leather Wrap**

#### **Description**

- Tubular shape door handles with brown leather wrap fitted to a radius design backplate.
- Polished (shiny) chrome finish lever handles.
- Ideal for residential use.
- Available in three options, latch plate, lock plate and bathroom turn & release plate.

## **Finish Details**

• Polished chrome with brown leather wrap.

### Size Information

- Back plate 185mm x 39mm
- Spindle Size 8mm x 8mm square UK Standard.