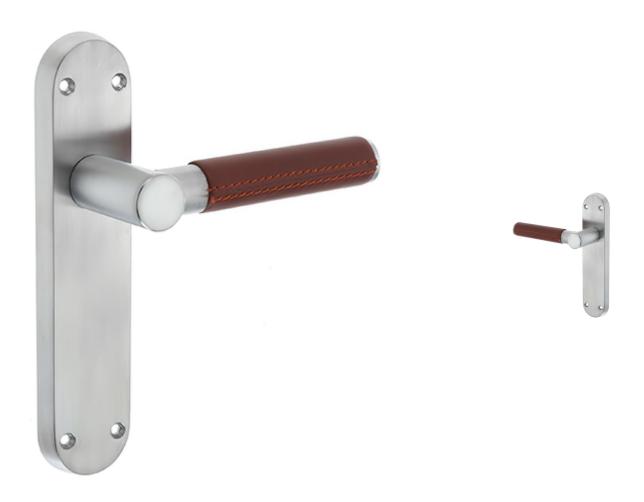

### **Door Handles With Backplate - Satin Chrome With Brown Leather Wrap**

### **Description**

- Tubular shape door handles with brown leather wrap fitted to a radius design backplate.
- Satin (brushed) chrome finish lever handles.
- Ideal for residential use.
- Available in three options, latch plate, lock plate and bathroom turn & release plate.

# **Finish Details**

• Satin chrome with brown leather wrap.

## Size Information

- Back plate 185mm x 39mm
- Spindle Size 8mm x 8mm square UK Standard.