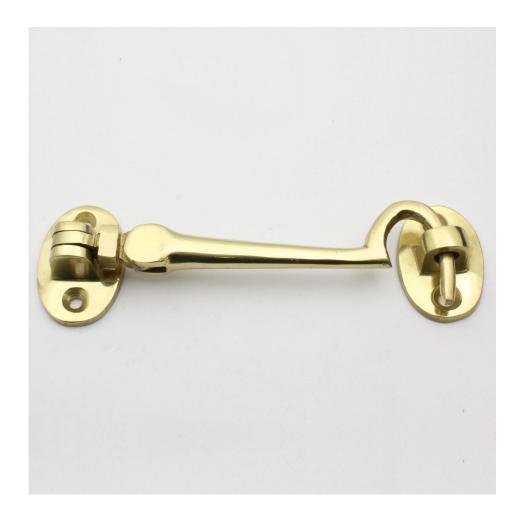

## **Cabin Hook - Polished Brass (Lacquered)**

# **Short Description**

Polished brass cabin hooks Available in sizes between 76mm - 305mm

### **Description**

- Polished brass cabin hooks
- Available in sizes between 76mm 305mm
- Supplied with matching slotted brass screws